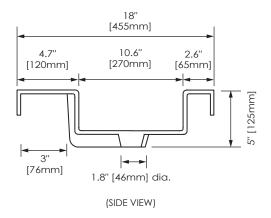

# SPECIFICATION SHEET RESIN VANITY TOP

24" TOP WITH RECTANGULAR BOWL RES61MWT

## **NOMINAL DIMENSIONS**

■ 24" Width x 18" Depth x 5" High