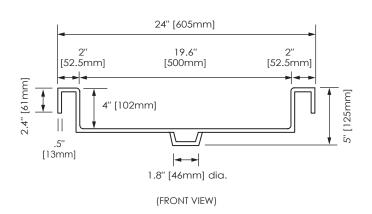

# SPECIFICATION SHEET RESIN VANITY TOP

24" TOP WITH RECTANGULAR BOWL RES61MWT

## **NOMINAL DIMENSIONS**

■ 24" Width x 18" Depth x 5" High