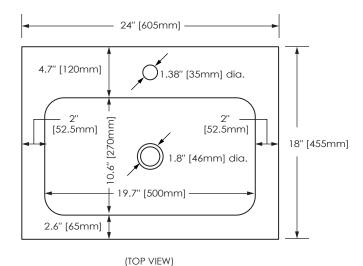

# SPECIFICATION SHEET RESIN VANITY TOP

24" TOP WITH RECTANGULAR BOWL RES61MWT

## **NOMINAL DIMENSIONS**

■ 24" Width x 18" Depth x 5" High