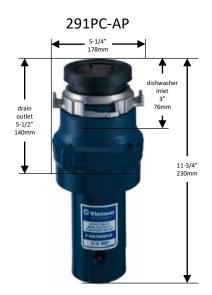

## **Dimensions**

291, 291PC

| Specification Details             |                                       |  |
|-----------------------------------|---------------------------------------|--|
| Motor Horsepower                  | 1/2 H.P.                              |  |
| R.P.M.                            | 2600                                  |  |
| Internal grind Component Material | Galvanized Steel                      |  |
| Warranty                          | Two Year Limited                      |  |
| Voltage, HZ                       | 115, 60                               |  |
| Current-Amps                      | 4.0                                   |  |
| Motor Type                        | Permanent Magnet                      |  |
| Drain Connection Size             | 1-1/2 in drainpipe                    |  |
| Dishwasher Compatibility          | 7/8 inch rubber dishwasher drain hose |  |
| Maximum Sink Thickness            | 1/2 inch                              |  |
| Sink Flange Material              | Celcon                                |  |
| Sink Flange Finish                | Polished Stainless Steel              |  |
| Feed                              | Continuous                            |  |
| Grind Chamber Material            | Reinforced Polymer                    |  |
| Overload Protector                | Manual Reset Type – front mounted     |  |