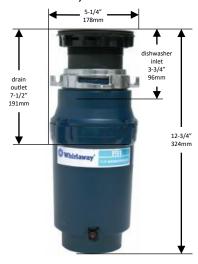

## **Dimensions**

291, 291PC

| Specification Details             |                                       |  |
|-----------------------------------|---------------------------------------|--|
| Motor Horsepower                  | 1/2 H.P.                              |  |
| R.P.M.                            | 2600                                  |  |
| Internal grind Component Material | Galvanized Steel                      |  |
| Warranty                          | Two Year Limited                      |  |
| Voltage, HZ                       | 115, 60                               |  |
| Current-Amps                      | 4.0                                   |  |
| Motor Type                        | Permanent Magnet                      |  |
| Drain Connection Size             | 1-1/2 in drainpipe                    |  |
| Dishwasher Compatibility          | 7/8 inch rubber dishwasher drain hose |  |
| Maximum Sink Thickness            | 1/2 inch                              |  |
| Sink Flange Material              | Celcon                                |  |
| Sink Flange Finish                | Polished Stainless Steel              |  |
| Feed                              | Continuous                            |  |
| Grind Chamber Material            | Reinforced Polymer                    |  |
| Overload Protector                | Manual Reset Type – front mounted     |  |