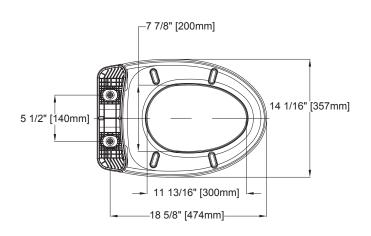

URES**

- Closed front toilet seat and cover with SoftClose hinge system
- Top mounted hardware included

#### **MODELS**

• SS124 Elongated SoftClose Seat

## **COLOR**

- #01 Cotton
- #03 Bone
- #11 Colonial White
- #12 Sedona Beige
- #51 Ebony

## PRODUCT SPECIFICATIONS

Seat shall be model SS124\_\_\_\_\_. Seat shall be made from solid plastic for both the seat and seat cover. Wide back design shall feature a rounded cover with integral bumpers.

## **SPECIFICATIONS**

| Material               | Polypropylene                  |
|------------------------|--------------------------------|
| Warranty               | One Year Limited Warranty      |
| Shipping<br>Weight     | 5.3 lbs                        |
| Shipping<br>Dimensions | 20-7/8"L x 14-3/8"W x 3-1/16"H |



## **DIMENSIONS**