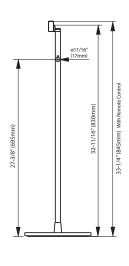

emote control plate for a stand alone toilet paper holder
- Solid brass construction weighing 22 lbs
- Designed to hold two rolls of toilet paper and one remote control

### **MODELS**

YS990 - Remote Control Stand

# **COLORS/FINISHES**

#CP Polished Chrome

# **COMPATIBLE REMOTES**

- AC CWT996CEMFX/SN996M
- EW CWT994CEMFG/SN994M
- 750H MS993CUMFX/SN993MX
- 700H MS992CUMFG/SN992M
- 550H MS982CUMG/SN982MR
- 500H MS952CUMG/SN952M
- 600 MS990CGR/SN990R

# PRODUCT SPECIFICATION

Product shall have solid brass construction. Product shall be TOTO Model YS990.

Residential Use: Warranty

Lifetime Limited Warranty

Commercial Use: One Year Warranty

Material Solid Brass 30.9 lbs Shipping Weight

Shipping Dim. 13"W x 11-13/16"L x 35-3/8"H



Remote control not included

### PRODUCT DIMENSIONS