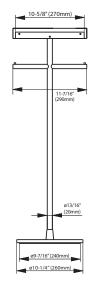

remote control plate for a stand alone toilet paper holder
- Solid brass construction weighing 22 lbs
- Designed to hold two rolls of toilet paper and one remote control

### **MODELS**

YS990 - Remote Control Stand

# **COLORS/FINISHES**

#CP Polished Chrome

# **COMPATIBLE REMOTES**

- AC CWT996CEMFX/SN996M
- EW CWT994CEMFG/SN994M
- 750H MS993CUMFX/SN993MX
- 700H MS992CUMFG/SN992M
- 550H MS982CUMG/SN982MR
- 500H MS952CUMG/SN952M
- 600 MS990CGR/SN990R

# PRODUCT SPECIFICATION

Product shall have solid brass construction. Product shall be TOTO Model YS990.

Residential Use: Warranty

Lifetime Limited Warranty

Commercial Use: One Year Warranty

Material Solid Brass 30.9 lbs Shipping Weight

Shipping Dim. 13"W x 11-13/16"L x 35-3/8"H



Remote control not included

### PRODUCT DIMENSIONS