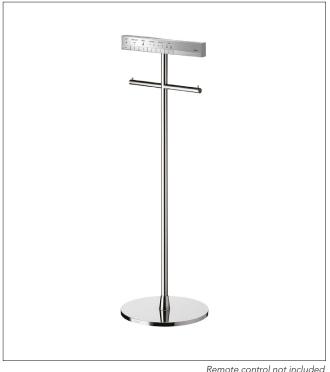

# Neorest® Remote Control Stand

### **MODELS**

YS990 - Remote Control Stand

Shipping Dim. 13"W x 11-13/16"L x 35-3/8"H

Remote control not included