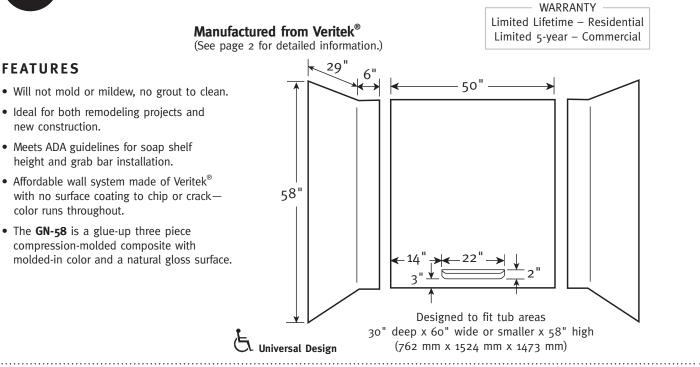

# GN-58 Veritek® Bath Wall Kit

#### GN-58 Veritek<sup>®</sup> Bath Wall Kit

| Model | Part    | Tub Area<br>Designed To Fit                                             | Ship<br>Wt. Lb. | Ship<br>FedEx | Carton<br>Dims. In. | Cu. Ft. |
|-------|---------|-------------------------------------------------------------------------|-----------------|---------------|---------------------|---------|
| GN-58 | GN58000 | 30" D x 60" W* x 58" H<br>(*or smaller)<br>(762 mm x 1524 mm x 1473 mm) | 57              | _             | 61 x 61 x 6         | 12.92   |

Kit Includes: One back panel with molded-in soap shelf, two end panels. Packaging: Each kit is packed in a flat, rectangular carton.