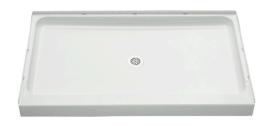

#### Features

- 4-1/2" (114 mm) threshold.
- Durable high-gloss finish with molded-in textured floor.
- Center drain.
- Suitable for tile-down applications.

#### Material

 Made from solid Vikrell<sup>®</sup> material for strength, durability, and lasting beauty.

# **Technical Information**

All product dimensions are nominal. Installation: Three-wall alcove Drain location: Center