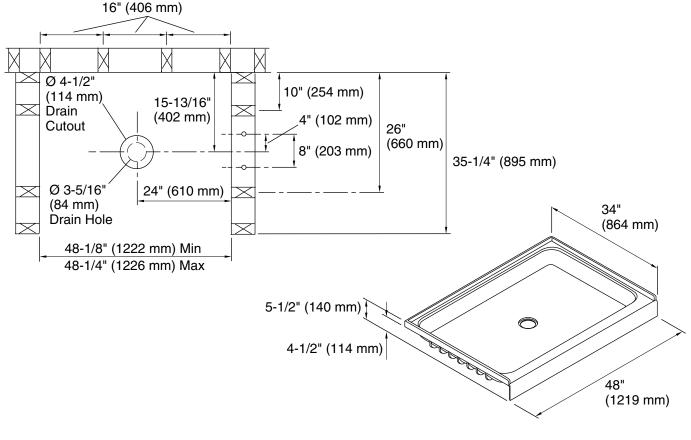

#### **Recommended Products/Accessories**

K-23726 Drain treatment K-23733 Vikrell® cleaner

Ensemble™

48" x 34" shower base

# **Technical Information**

All product dimensions are nominal. Installation: Three-wall alcove Drain location: Center

#### Notes

Install this product according to the installation instructions.

Studs should be positioned roughly as shown. Double studding is recommended for pivot shower door installations.