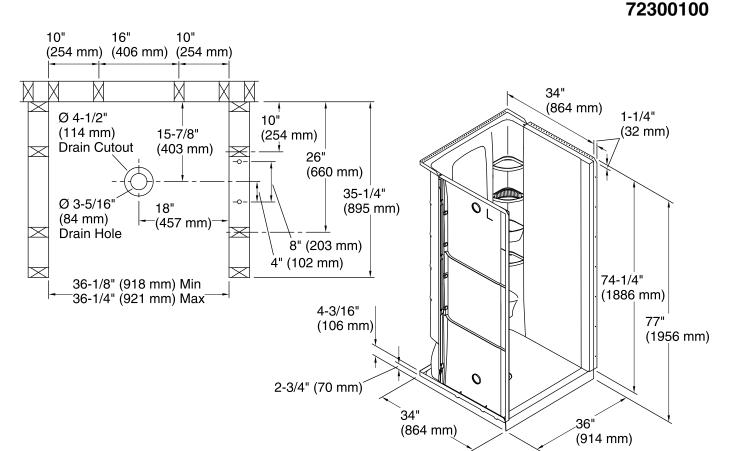

## **Technical Information**

| All product dimensions are nominal. |                                      |
|-------------------------------------|--------------------------------------|
| Installation:                       | Three-wall alcove                    |
| Drain hole diameter:                | 3-5/16" (84 mm)                      |
| Basin area, bottom:                 | 29-3/16" x 32-3/4" (742 mm x 832 mm) |
| Basin area, top:                    | 29-3/16" x 32-3/4" (742 mm x 832 mm) |
| Weight:                             | 92.4 lbs (41.9 kg)                   |
| Minimum flat for door:              | 2-1/2" (64 mm)                       |
| Threshold height:                   | 3-1/8" (79 mm)                       |
| Maximum door height:                | 72-1/2" (1842 mm)                    |
| Maximum door width:                 | 32-3/4" (832 mm)                     |
|                                     |                                      |

### Notes

Install this product according to the installation instructions.

STORE+®

36" Shower

Studs should be positioned roughly as shown. Double studding is recommended for pivot shower door installations.