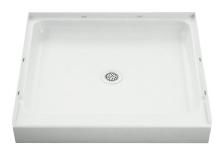

# Ensemble™

36" shower base **72101100** 

### **Features**

- 4-1/2" threshold.
- Durable high-gloss finish with a molded-in textured floor.
- Center drain.
- Suitable for tile-down application.
- Compatible with Ensemble<sup>™</sup> tile complete wall set and Ensemble<sup>™</sup> curve complete wall set (Series 7210 and 7220)