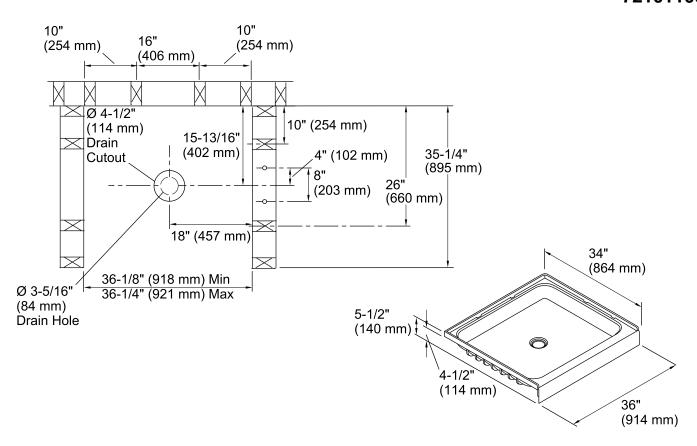

### **Technical Information**

All product dimensions are nominal.

Installation: Three-wall alcove

Drain location: Center

#### **Notes**

Install this product according to the installation instructions.

Studs should be positioned roughly as shown. Double studding is recommended for pivot shower door installations.