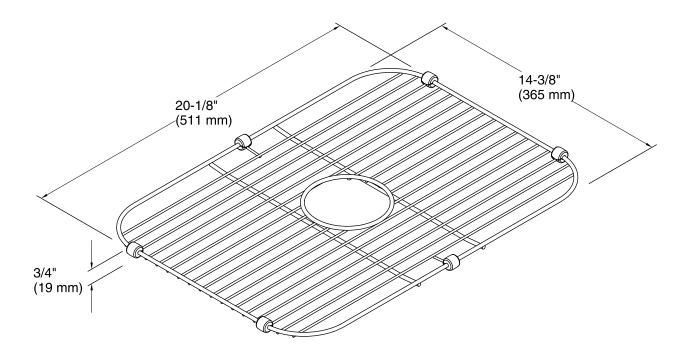

#### **Features**

- Single rack
- Stainless steel
- Center drain opening
- Rests on nonabrasive plastic feet, which will not harm the sink's finish
- For use with STERLING McAllister® single-bowl, models 11447, 97447, 24738; Southhaven® single-bowl, models 11403, 11404, 11405; and Middleton® single-bowl, models 14710 and 14711



### Codes/Standards

None Applicable

# STERLING® Warranty - Stainless Steel Sinks

See website for detailed warranty information.

### **Available Colors/Finishes**

Color tiles intended for reference only.

Color Code Description

ST Stainless Steel





## **Technical Information**

All product dimensions are nominal.