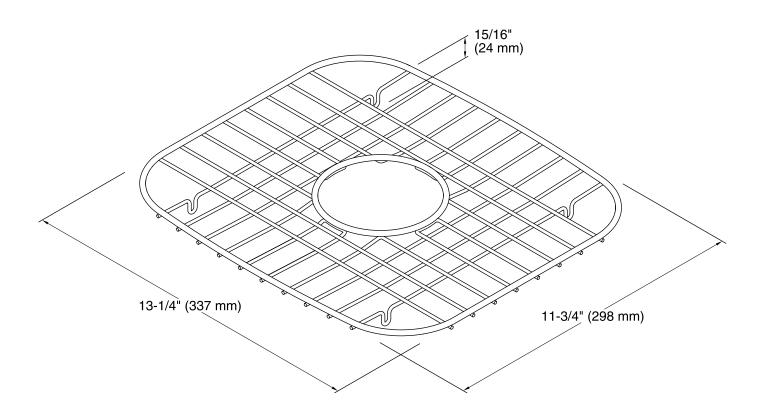

## **Available Colors/Finishes**

Color tiles intended for reference only.

Color Code Description

ST Stainless Steel

Sink Rack 11862

**Technical Information** 

All product dimensions are nominal.