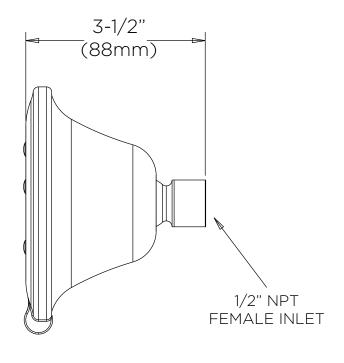

### **FEATURES:**

- 5 plungers, 45 sprays
- 12 center massage jets
- Durable plastic construction
- · Spray adjusting faceplate
- Patented plungers resist scale buildup
- 1/2 in. NPT inlet
- 2.5 gpm (9.5 L/min) flow rate

#### **WARRANTY:**

- Limited Lifetime Warranty (consumer use)
- 1 Year Limited (commerical use)

DIMENSIONS: NOTE: 1. All dimensions are in inches (millimeters) unless otherwise specified and are subject to change without notice.