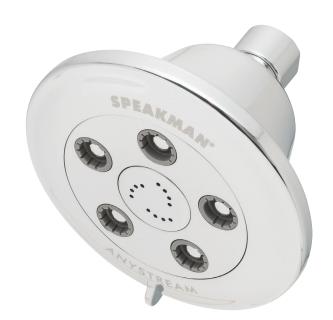

# SPEAKMAN® S-3011

## Chelsea™ Shower Head

### **FEATURES:**

- 5 plungers, 45 sprays
- 12 center massage jets
- Durable plastic construction
- · Spray adjusting faceplate
- Patented plungers resist scale buildup
- 1/2 in. NPT inlet
- 2.5 gpm (9.5 L/min) flow rate