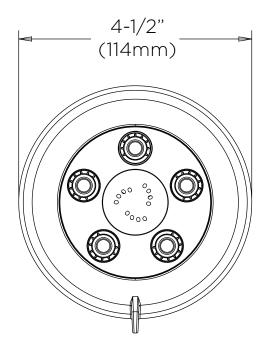

### **FEATURES:**

- 5 plungers, 45 sprays
- 12 center massage jets
- Durable plastic construction
- · Spray adjusting faceplate
- Patented plungers resist scale buildup
- 1/2 in. NPT inlet
- 2.5 gpm (9.5 L/min) flow rate

#### **WARRANTY:**

- Limited Lifetime Warranty (consumer use)
- 1 Year Limited (commerical use)

DIMENSIONS: NOTE: 1. All dimensions are in inches (millimeters) unless otherwise specified and are subject to change without notice.