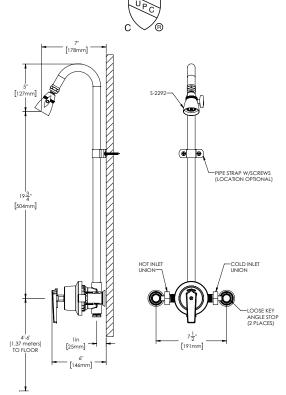

# Sentinel Mark II® Anti-Scald Balanced Pressure Exposed Shower

### **FEATURES:**

- Brass body construction
- (2) 1/2" -14 NPTF inlets
- Pressure balancing & ceramic temperature regulating cartridge with built-in check valves
- Brass lever handle
- Integral stops allow water shut off for servicing valve
- Supply connections from floor, ceiling or wall
- Adjustable temperature limit stop to control maximum temperature setting
- Supports back-to-back installation
- 7-1/2" center to center measure
- · Vandal-resistant
- Included shower head: S-2292 2.5 GPM (9.5 L/min) flow rate
- Polished chrome plated brass gooseneck with supporting strap