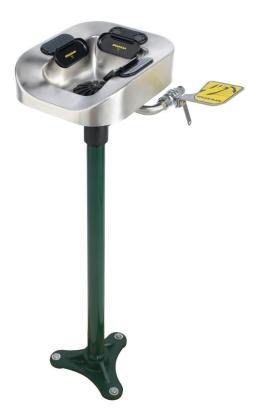

# SPEAKMAN® SE-1150

## Optimus™ Pedestal Mounted Eye And Face Wash System

### **FEATURES:**

- Independent eyewash & face wash integrated into one, multi-functioning safety unit
- Aerated sprays for eyewash comfort & innovative face pads for full face cleansing
- Flip top dust caps
- Stainless Steel bowl
- ½ in. NPT female brass, chrome-plated, full flow stay-open ball valve
- Stainless steel push handle activator
- ½ in. NPT female inlet
- 11/4 in. NPT female waste
- Integral in-line strainer
- 4.9 gpm @ 30 psi
- 1¼ in. IPS galvanized steel piping pedestal
- DuraJade<sup>™</sup> powder coated finish on pedestal for durability & enhanced corrosion resistance
- Patent Pending