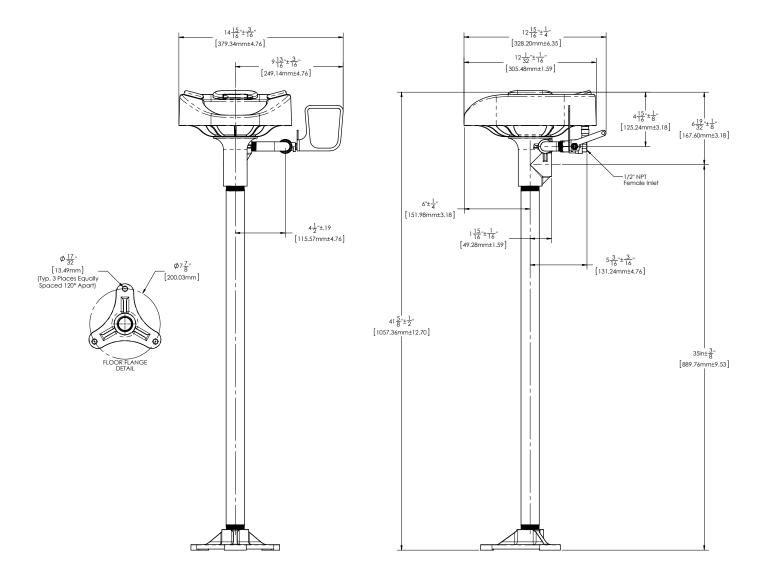

## DIMENSIONS: NOTE: 1. All dimensions are in inches (millimeters) unless otherwise specified and are subject to change without notice.

588