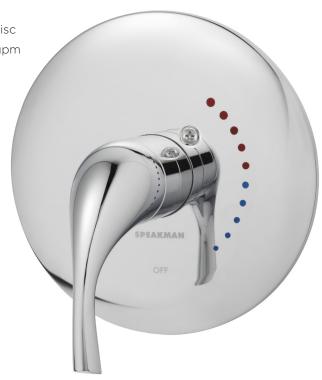

#### TRIM FEATURES:

- Transitional style
- Mounting plate with seals
- Metal handle
- Metal trim plate

#### FINISH: