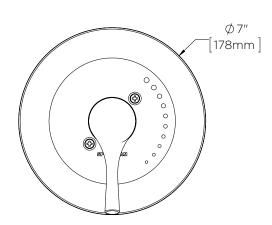

#### **WARRANTY:**

• 5 Year Limited

DIMENSIONS: NOTE: 1. All dimensions are in inches (millimeters) unless otherwise specified and are subject to change without notice. 2. Unless otherwise specified, all inlets and outlets are 1/2\* female copper sweat. 3. For ADA mounting locations, consult ADAAG, ANSI A117.1, or static regulations. Contractor pack valves & trim kits available.