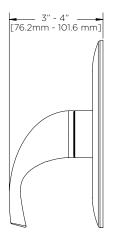

#### **WARRANTY:**

• 5 Year Limited

DIMENSIONS: NOTE: 1. All dimensions are in inches (millimeters) unless otherwise specified and are subject to change without notice. 2. Unless otherwise specified, all inlets and outlets are 1/2\* female copper sweat. 3. For ADA mounting locations, consult ADAAG, ANSI A117.1, or static regulations. Contractor pack valves & trim kits available.