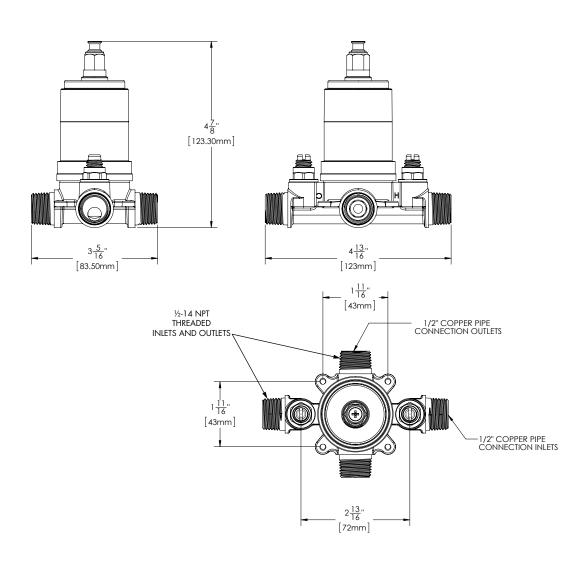

#### **VALVE FEATURES:**

- Pressure balancing and temperature regulating ceramic disc cartridge rated to work with shower heads down to 1.75 gpm
- Adjustable temperature limit stop
- Integral stops
- Includes rough-in plate
- 1/2" NPT Male & 1/2" Copper Sweat inlet
- 1/2" NPT Male & 1/2" Copper Sweat outlet

#### **WARRANTY:**

• 5 Year Limited

DIMENSIONS: NOTE: 1. All dimensions are in inches (millimeters) unless otherwise specified and are subject to change without notice. 2. Unless otherwise specified, all inlets and outlets are 1/2\* female copper sweat. 3. For ADA mounting locations, consult ADAAG, ANSI A117.1, or static regulations. Contractor pack valves & trim kits available.