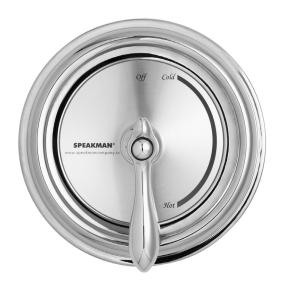

## **FEATURES:**

- Sentinel Mark II concealed anti-scald pressure balanced valve.
- Chrome plated brass wall plate with metal index.
- Chrome plated brass lever handle. Independent center sleeve allows up to 1 in. of rough-in variation.
- · Adjustable temperature limit stop.
- Integral stops included.
- Brass body.
- Pressure balancing & ceramic temperature regulating cartridge with built-in check valves.
- Can be installed back-to-back.
- Roughing-in template.
- Vandal-resistant standard.
- Four port valve with ½ in. female copper sweat inlets and shower outlet (tub outlet ½ NPT female).
- Furnished with ½ in. pipe plug.