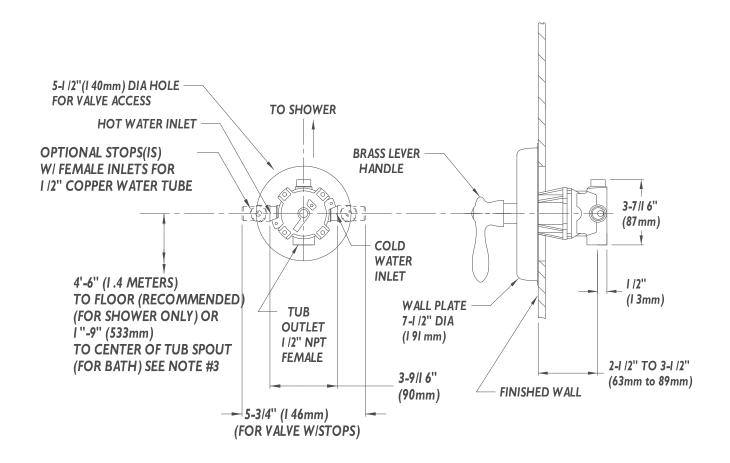

#### **WARRANTY:**

• 5 Year Limited

DIMENSIONS: NOTE: 1. All dimensions are in inches (millimeters) unless otherwise specified and are subject to change without notice. 2. Unless otherwise specified all inlets and outlets are 1/2" female copper sweat. 3. For ADA mounting locations consult ADAAG, ANSI AI 17.1, or state regulations.