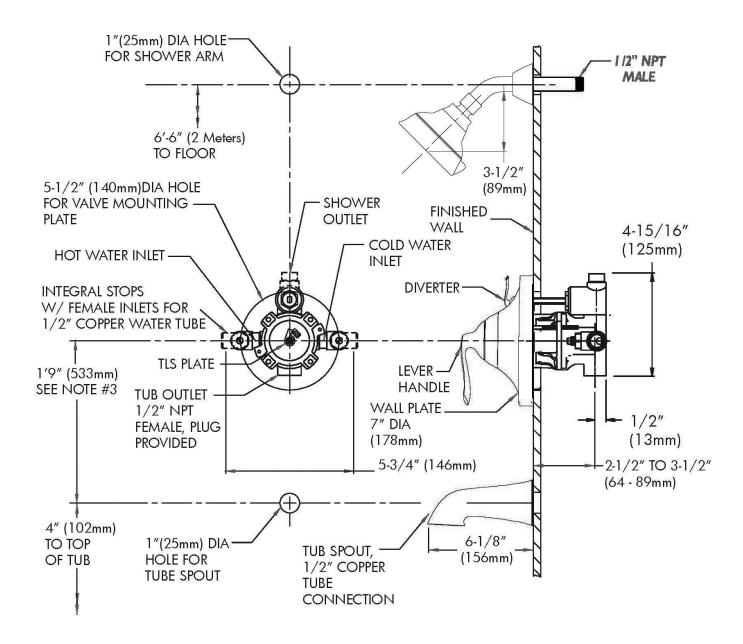

#### **WARRANTY:**

• Consumer Shower Head: Limited Lifetime Warranty

• Commercial Shower head: 1 Year Limited

• Valve: 5 Year Limited

• Accessories: 1 Year Limited

DIMENSIONS: NOTE: 1. All dimensions are in inches (millimeters) unless otherwise specified and are subject to change without notice. 2. Unless otherwise specified, all inlets and outlets are 1/2" female copper sweat. 3. For ADA mounting locations, consult ADAAG, ANSI A117.1, or static regulations. Contractor pack valves & trim kits available.