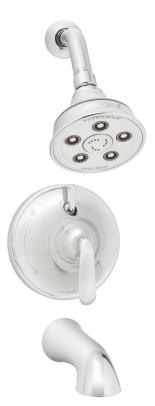

#### **FEATURES:**

- Caspian Shower Head S-3014
- Arm and Flange S-2500
- Caspian Pressure Balance Diverter Valve and Trim SM-7400-P
- Caspian Tub Spout S-1561
- 2.5 gpm (9.5 L/min) flow rate

#### **MODELS:**

☐ SM-7430-P: with S-1561 tub spout

☐ SM-7410-P: without S-1561 tub spout