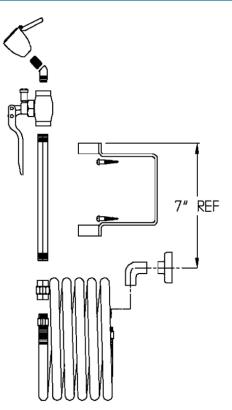

## DIMENSIONS: NOTE: 1. All dimensions are in inches (millimeters) unless otherwise specified and are subject to change without notice.

🛛 -VB

Architect/Engineer Approval Space: