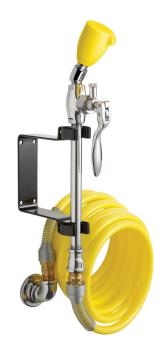

# FEATURES:

- Wall mounted.
- Aerated, yellow plastic spray outlet, dust cap.
- 3/8 in. NPT female brass, chrome-plated self-closing valve.
- Brass, chrome-plated squeeze handle activator.
- 12 ft. recoiling drench hose with swivel end connection.
- 1/2 in. NPT female inlet.
- 1.6 gpm @ 30 psi.