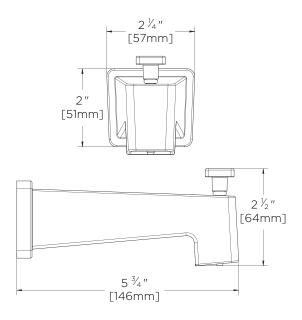

## **FEATURES:**

- Diverter Tub Spout measures 5-3/4" in length
- Metal construction
- 1/2" copper slip fit connection
- Corrosion resistant finishes
- Coordinates with Kubos Collection