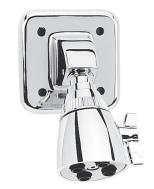

## **FEATURES:**

• CPT-5001: Shower Valve Trim

Vandal Resistant Wall-Mounted Shower Head • S-2280: