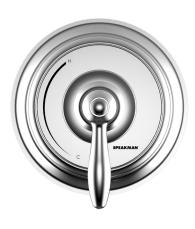

### **VALVE OPTIONS:**

• CPV-TP: Thermostatic/Pressure Balancing Valve

Sweat & Thread Connections

• CPV-TP-PXC: Thermostatic/Pressure Balancing Valve

PEX F1807 Crimp Inlet Connections

• CPV-TP-PXE: Thermostatic/Pressure Balancing Valve

PEX F1960 Cold-Expansion Inlet

Connections