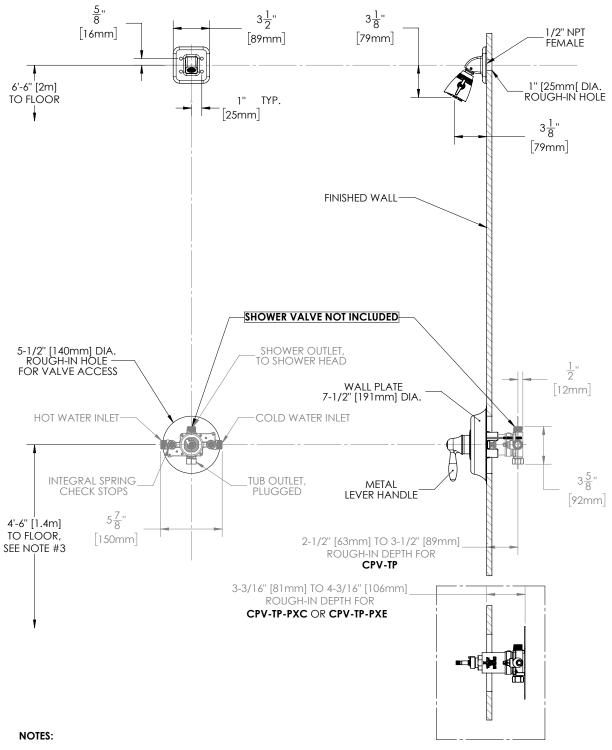

- ALL DIMENSIONS ARE IN INCHES [MILLIMETERS] UNLESS OTHERWISE SPECIFIED AND ARE SUBJECT TO CHANGE WITHOUT
- ALL INLETS AND OUTLETS ARE 1/2" FEMALE COPPER SWEAT AND 1/2" MALE NPT UNLESS OTHERWISE SPECIFIED.
- FOR ADA MOUNTING LOCATIONS CONSULT ADAAG, ANSI A117.1, OR STATE REGULATIONS.