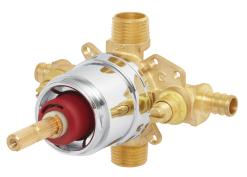

## MODELS:

- CPV-PB: Pressure Balance Shower Valve Sweat & Thread Connections
- CPV-PB-PXC: Pressure Balance Shower Valve PEX F1807 Crimp Inlet Connections
- CPV-PB-PXE: Pressure Balance Shower Valve PEX F1960 Cold-Expansion Inlet Connections

## FEATURES:

- Brass body construction
- Four port valve with sweat & thread, PXC or PXE inlet connections (depending on model), and sweat & thread shower and tub outlets
- Pressure balancing piston and temperature regulating ceramic cartridge with built-in check stops
- Adjustable temperature limit stop to control maximum temperature setting
- Integral stops allow water shut off for servicing valve
- Supports back-to-back installation
- Includes rough-in template and 1/2" pipe cap