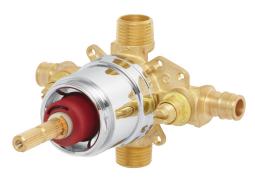

## MODELS:

- CPV-PB: Pressure Balance Shower Valve Sweat & Thread Connections
- CPV-PB-PXC: Pressure Balance Shower Valve PEX F1807 Crimp Inlet Connections
- CPV-PB-PXE: Pressure Balance Shower Valve PEX F1960 Cold-Expansion Inlet Connections

## FEATURES:

- Brass body construction
- Four port valve with sweat & thread, PXC or PXE inlet connections (depending on model), and sweat & thread shower and tub outlets
- Pressure balancing piston and temperature regulating ceramic cartridge with built-in check stops
- Adjustable temperature limit stop to control maximum temperature setting
- Integral stops allow water shut off for servicing valve
- Supports back-to-back installation
- Includes rough-in template and 1/2" pipe cap