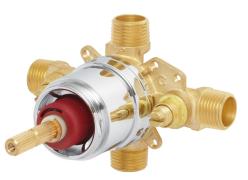

## MODELS:

- CPV-PB: Pressure Balance Shower Valve Sweat & Thread Connections
- CPV-PB-PXC: Pressure Balance Shower Valve PEX F1807 Crimp Inlet Connections
- CPV-PB-PXE: Pressure Balance Shower Valve PEX F1960 Cold-Expansion Inlet Connections

## FEATURES:

- Brass body construction
- Four port valve with sweat & thread, PXC or PXE inlet connections (depending on model), and sweat & thread shower and tub outlets
- Pressure balancing piston and temperature regulating ceramic cartridge with built-in check stops
- Adjustable temperature limit stop to control maximum temperature setting
- Integral stops allow water shut off for servicing valve
- Supports back-to-back installation
- Includes rough-in template and 1/2" pipe cap