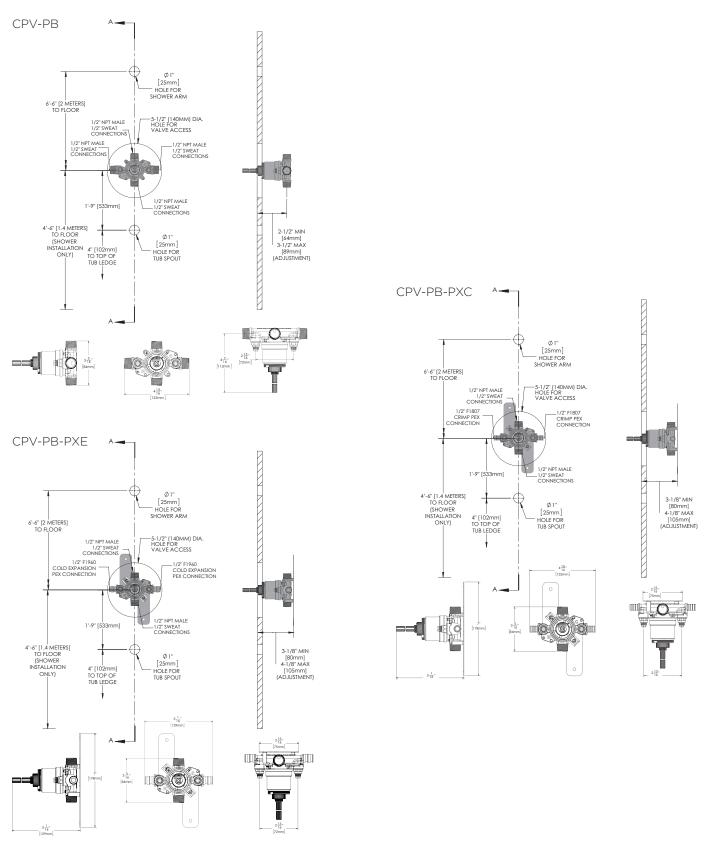

## CPV-PB

## MODELS:

- CPV-PB: Pressure Balance Shower Valve Sweat & Thread Connections
- CPV-PB-PXC: Pressure Balance Shower Valve PEX F1807 Crimp Inlet Connections
- CPV-PB-PXE: Pressure Balance Shower Valve PEX F1960 Cold-Expansion Inlet Connections

#### WARRANTY:

- Visit speakman.com for full product warranty information
- 5 Year Limited Warranty (commercial)
- 5 Year Limited Warranty (residential)

CPV-PB-PXC

CPV-PB-PXE

1. All dimensions are in inches (millimeters) unless otherwise specified and are subject to change without notice. 2. For ADA mounting locations, consult ADAAG, ANSI A117.1, and state regulations.

#### Sentinel Mark II® Pressure Balance Shower Valve

1. All dimensions are in inches (millimeters) unless otherwise specified and are subject to change without notice. 2. For ADA mounting locations, consult ADAAG, ANSI A117.1, and state regulations.