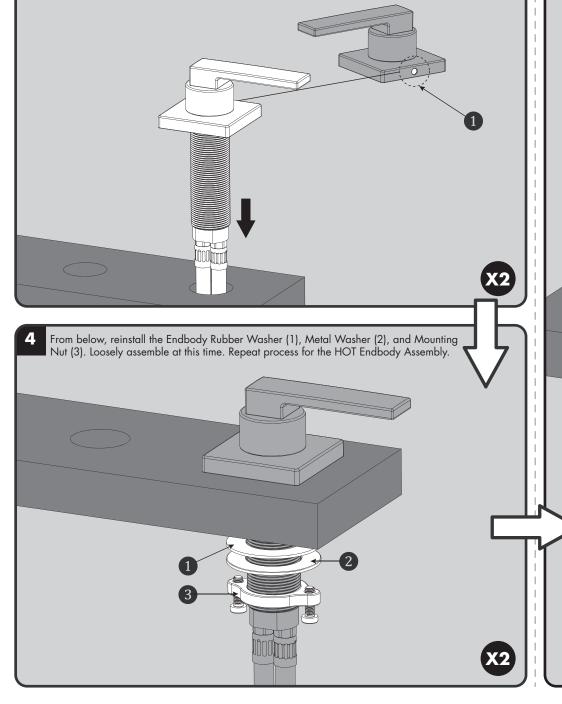

WARRANTY

Additional warranty information can be found at:









| ITEM NO. | PART NO.                      | DESCRIPTION                                 |
|----------|-------------------------------|---------------------------------------------|
| 0        | RPG04-103908-XX (XX = FINISH) | CROSS HANDLE REPLACEMENT ASSEMBLY           |
| 2        | RPG04-103909-XX (XX = FINISH) | LEVER HANDLE REPLACEMENT ASSEMBLY           |
| 3        | RPG04-103910-XX (XX = FINISH) | PLATFORM LEVER REPLACEMENT ASSEMBLY         |
| 4        | RPG05-106848                  | MOUNTING HARDWARE                           |
| 5        | RPG05-106849                  | AERATOR BAG GROUP                           |
| 6        | RPG05-106850                  | HOT WATER REPLACEMENT CARTRIDGE             |
|