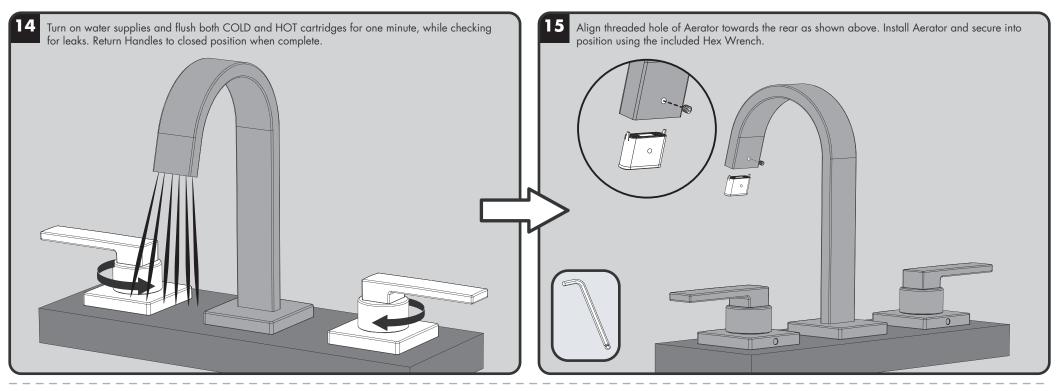

WARRANTY

Additional warranty information can be found at:









| ITEM NO. | PART NO.                      | DESCRIPTION                                 |
|----------|-------------------------------|---------------------------------------------|
| 0        | RPG04-103908-XX (XX = FINISH) | CROSS HANDLE REPLACEMENT ASSEMBLY           |
| 2        | RPG04-103909-XX (XX = FINISH) | LEVER HANDLE REPLACEMENT ASSEMBLY           |
| 3        | RPG04-103910-XX (XX = FINISH) | PLATFORM LEVER REPLACEMENT ASSEMBLY         |
| 4        | RPG05-106848                  | MOUNTING HARDWARE                           |
| 5        | RPG05-106849                  | AERATOR BAG GROUP                           |
| 6        | RPG05-106850                  | HOT WATER REPLACEMENT CARTRIDGE             |
| 7        | RPG05-106851                  | COLD WATER REPLACEMENT