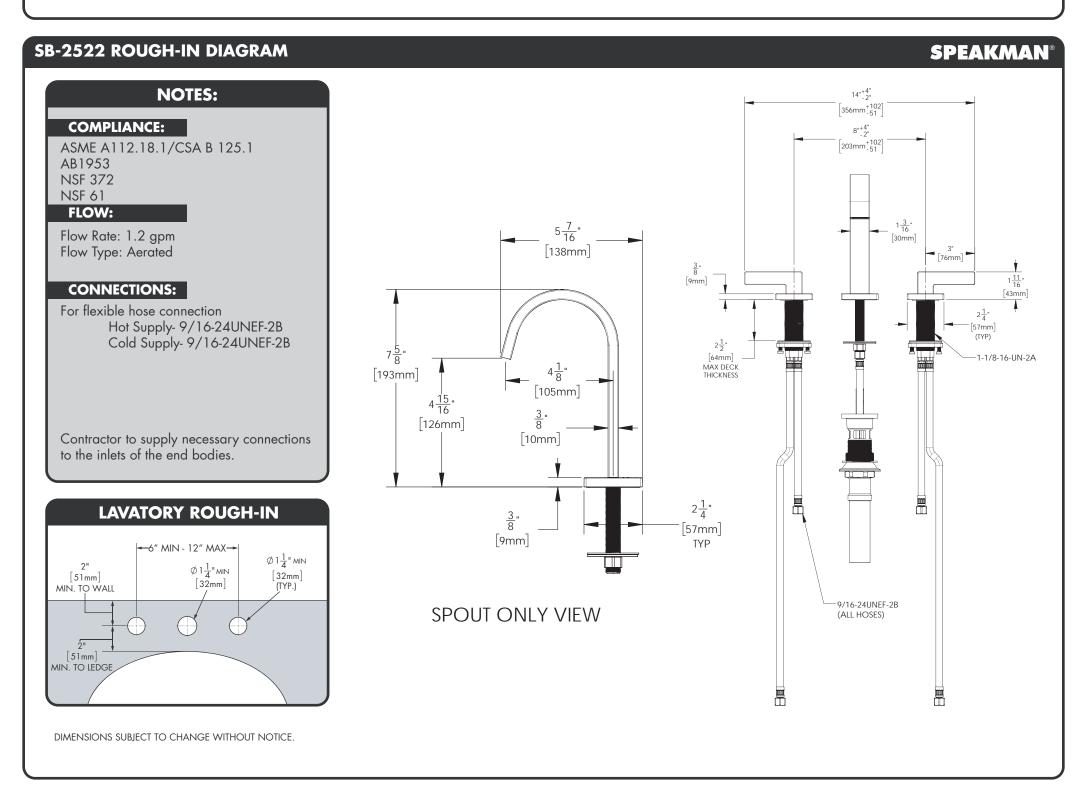

908-XX (XX = FINISH) | CROSS HANDLE REPLACEMENT ASSEMBLY           |
| 2        | RPG04-103909-XX (XX = FINISH) | LEVER HANDLE REPLACEMENT ASSEMBLY           |
| 3        | RPG04-103910-XX (XX = FINISH) | PLATFORM LEVER REPLACEMENT ASSEMBLY         |
| 4        | RPG05-106848                  | MOUNTING HARDWARE                           |
| 5        | RPG05-106849                  | AERATOR BAG GROUP                           |
| 6        | RPG05-106850                  | HOT WATER REPLACEMENT CARTRIDGE             |
| 7        | RPG05-106851                  | COLD WATER REPLACEMENT CARTRIDGE            |
| 8        | RPG63-106852                  | S/S BRAIDED SUPPLY HOSE REPLACEMENT GROUP   |
| 9        | S-3470-XX (XX = FINISH)       | replacement "push activated" drain assembly |







DIMENSIONS SUBJECT TO CHANGE WITHOUT NOTICE.