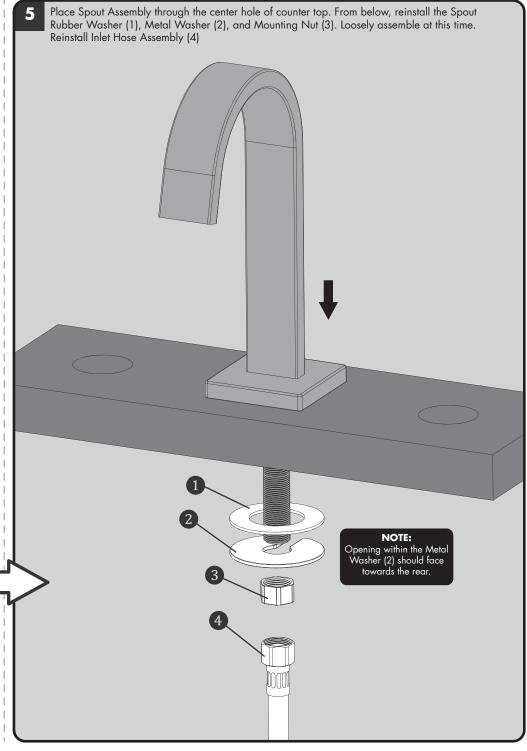

WARRANTY

Additional warranty information can be found at:









| ITEM NO. | PART NO.                      | DESCRIPTION                                 |
|----------|-------------------------------|---------------------------------------------|
| 0        | RPG04-103908-XX (XX = FINISH) | CROSS HANDLE REPLACEMENT ASSEMBLY           |
| 2        | RPG04-103909-XX (XX = FINISH) | LEVER HANDLE REPLACEMENT ASSEMBLY           |
| 3        | RPG04-103910-XX (XX = FINISH) | PLATFORM LEVER REPLACEMENT ASSEMBLY         |
| 4        | RPG05-106848                  | MOUNTING HARDWARE                           |
| 5        | RPG05-106849                  | AERATOR BAG GROUP                           |
| 6        | RPG05-106850                  | HOT WATER REPLACEMENT CARTRIDGE             |
| 7        | RPG05-106851                  | COLD WATER REPLACEM