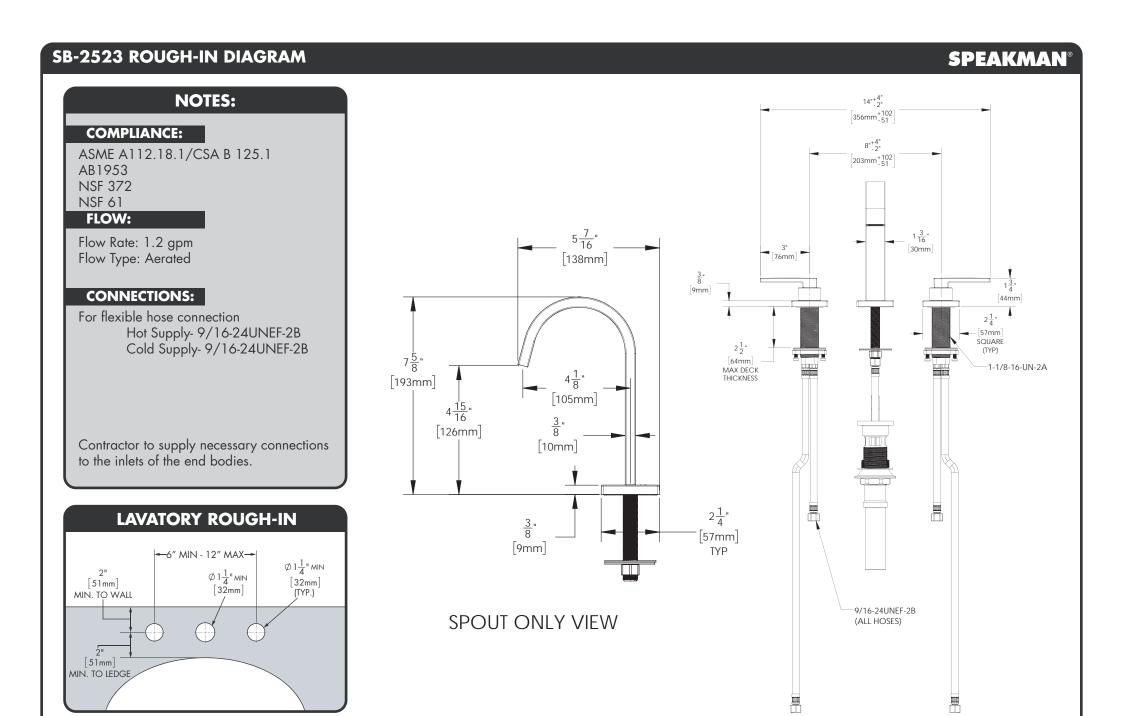

8-XX (XX = FINISH) | CROSS HANDLE REPLACEMENT ASSEMBLY           |
| 2        | RPG04-103909-XX (XX = FINISH) | LEVER HANDLE REPLACEMENT ASSEMBLY           |
| 3        | RPG04-103910-XX (XX = FINISH) | PLATFORM LEVER REPLACEMENT ASSEMBLY         |
| 4        | RPG05-106848                  | MOUNTING HARDWARE                           |
| 5        | RPG05-106849                  | AERATOR BAG GROUP                           |
| 6        | RPG05-106850                  | HOT WATER REPLACEMENT CARTRIDGE             |
| 7        | RPG05-106851                  | COLD WATER REPLACEMENT CARTRIDGE            |
| 8        | RPG63-106852                  | S/S BRAIDED SUPPLY HOSE REPLACEMENT GROUP   |
| 9        | S-3470-XX (XX = FINISH)       | replacement "push activated" drain assembly |







DIMENSIONS SUBJECT TO CHANGE WITHOUT NOTICE.