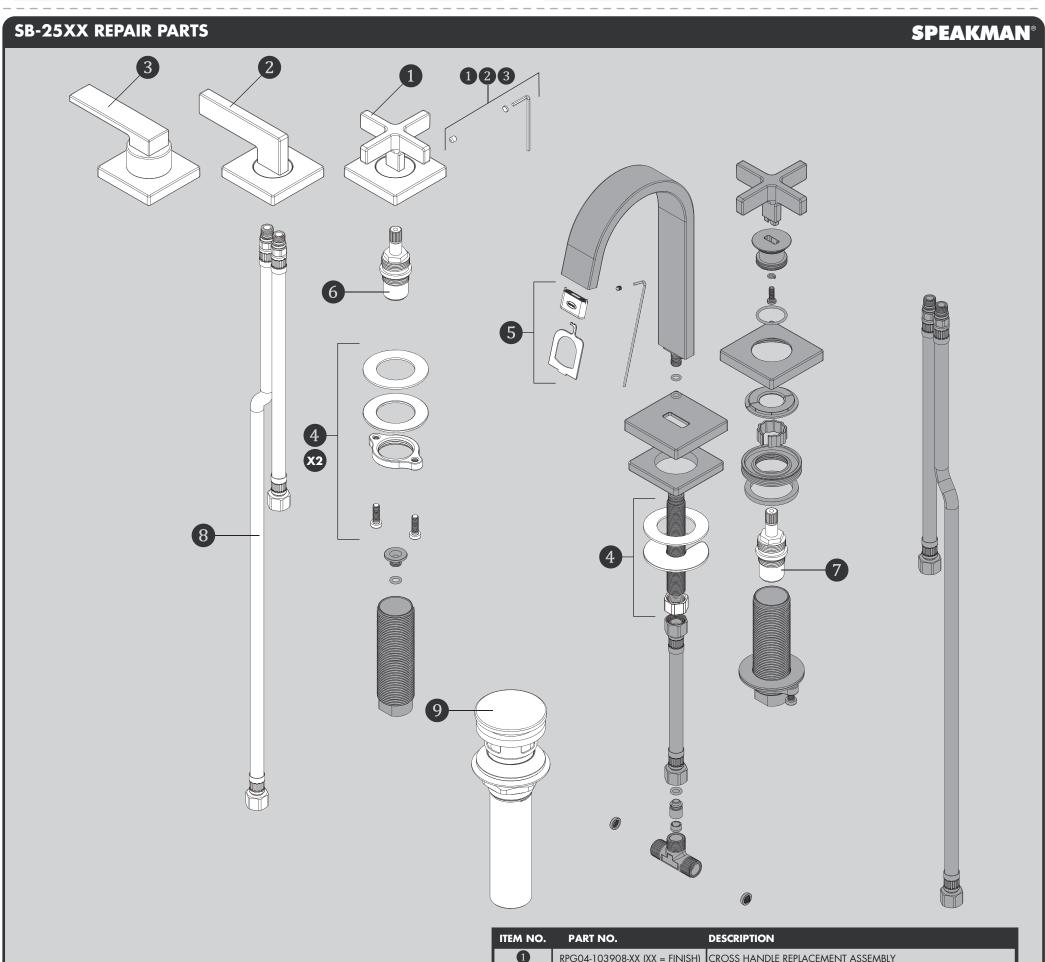

WARRANTY

Additional warranty information can be found at:

| ITEM NO. | PART NO.                      | DESCRIPTION                                 |
|----------|-------------------------------|---------------------------------------------|
| 0        | RPG04-103908-XX (XX = FINISH) | CROSS HANDLE REPLACEMENT ASSEMBLY           |
| 2        | RPG04-103909-XX (XX = FINISH) | LEVER HANDLE REPLACEMENT ASSEMBLY           |
| 3        | RPG04-103910-XX (XX = FINISH) | PLATFORM LEVER REPLACEMENT ASSEMBLY         |
| 4        | RPG05-106848                  | MOUNTING HARDWARE                           |
| 5        | RPG05-106849                  | AERATOR BAG GROUP                           |
| 6        | RPG05-106850                  | HOT WATER REPLACEMENT CARTRIDGE             |
| 7        | RPG05-106851                  | COLD WATER REPLACEMENT CARTRIDGE            |
| 8        | RPG63-106852                  | S/S BRAIDED SUPPLY HOSE REPLACEMENT GROUP   |
| 9        | S-3470-XX (XX = FINISH)       | replacement "push activated" drain assembly |