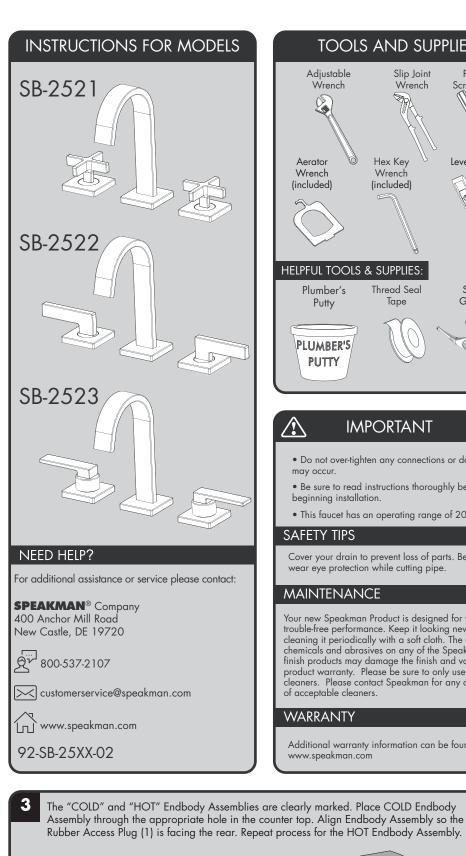

WARRANTY

Additional warranty information can be found at:

| ITEM NO. | PART NO.                      | DESCRIPTION                                 |
|----------|-------------------------------|---------------------------------------------|
| 0        | RPG04-103908-XX (XX = FINISH) | CROSS HANDLE REPLACEMENT ASSEMBLY           |
| 2        | RPG04-103909-XX (XX = FINISH) | LEVER HANDLE REPLACEMENT ASSEMBLY           |
| 3        | RPG04-103910-XX (XX = FINISH) | PLATFORM LEVER REPLACEMENT ASSEMBLY         |
| 4        | RPG05-106848                  | MOUNTING HARDWARE                           |
| 5        | RPG05-106849                  | AERATOR BAG GROUP                           |
| 6        | RPG05-106850                  | HOT WATER REPLACEMENT CARTRIDGE             |
| 7        | RPG05-106851                  | COLD WATER REPLACEMENT CARTRIDGE            |
| 8        | RPG63-106852                  | S/S BRAIDED SUPPLY HOSE REPLACEMENT GROUP   |
| 9        | S-3470-XX (XX = FINISH)       | replacement "push activated" drain assembly |