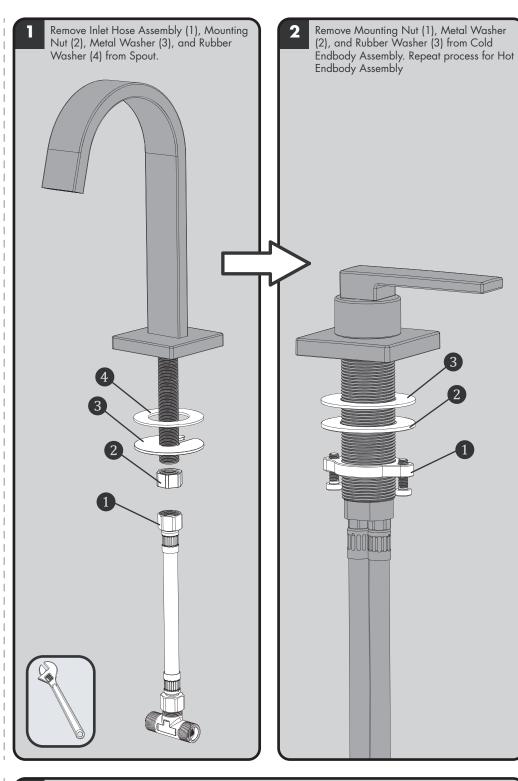

WARRANTY

Additional warranty information can be found at:









| ITEM NO. | PART NO.                      | DESCRIPTION                                 |
|----------|-------------------------------|---------------------------------------------|
| 0        | RPG04-103908-XX (XX = FINISH) | CROSS HANDLE REPLACEMENT ASSEMBLY           |
| 2        | RPG04-103909-XX (XX = FINISH) | LEVER HANDLE REPLACEMENT ASSEMBLY           |
| 3        | RPG04-103910-XX (XX = FINISH) | PLATFORM LEVER REPLACEMENT ASSEMBLY         |
| 4        | RPG05-106848                  | MOUNTING HARDWARE                           |
| 5        | RPG05-106849                  | AERATOR BAG GROUP                           |
| 6        | RPG05-106850                  | HOT WATER REPLACEMENT CARTRIDGE             |