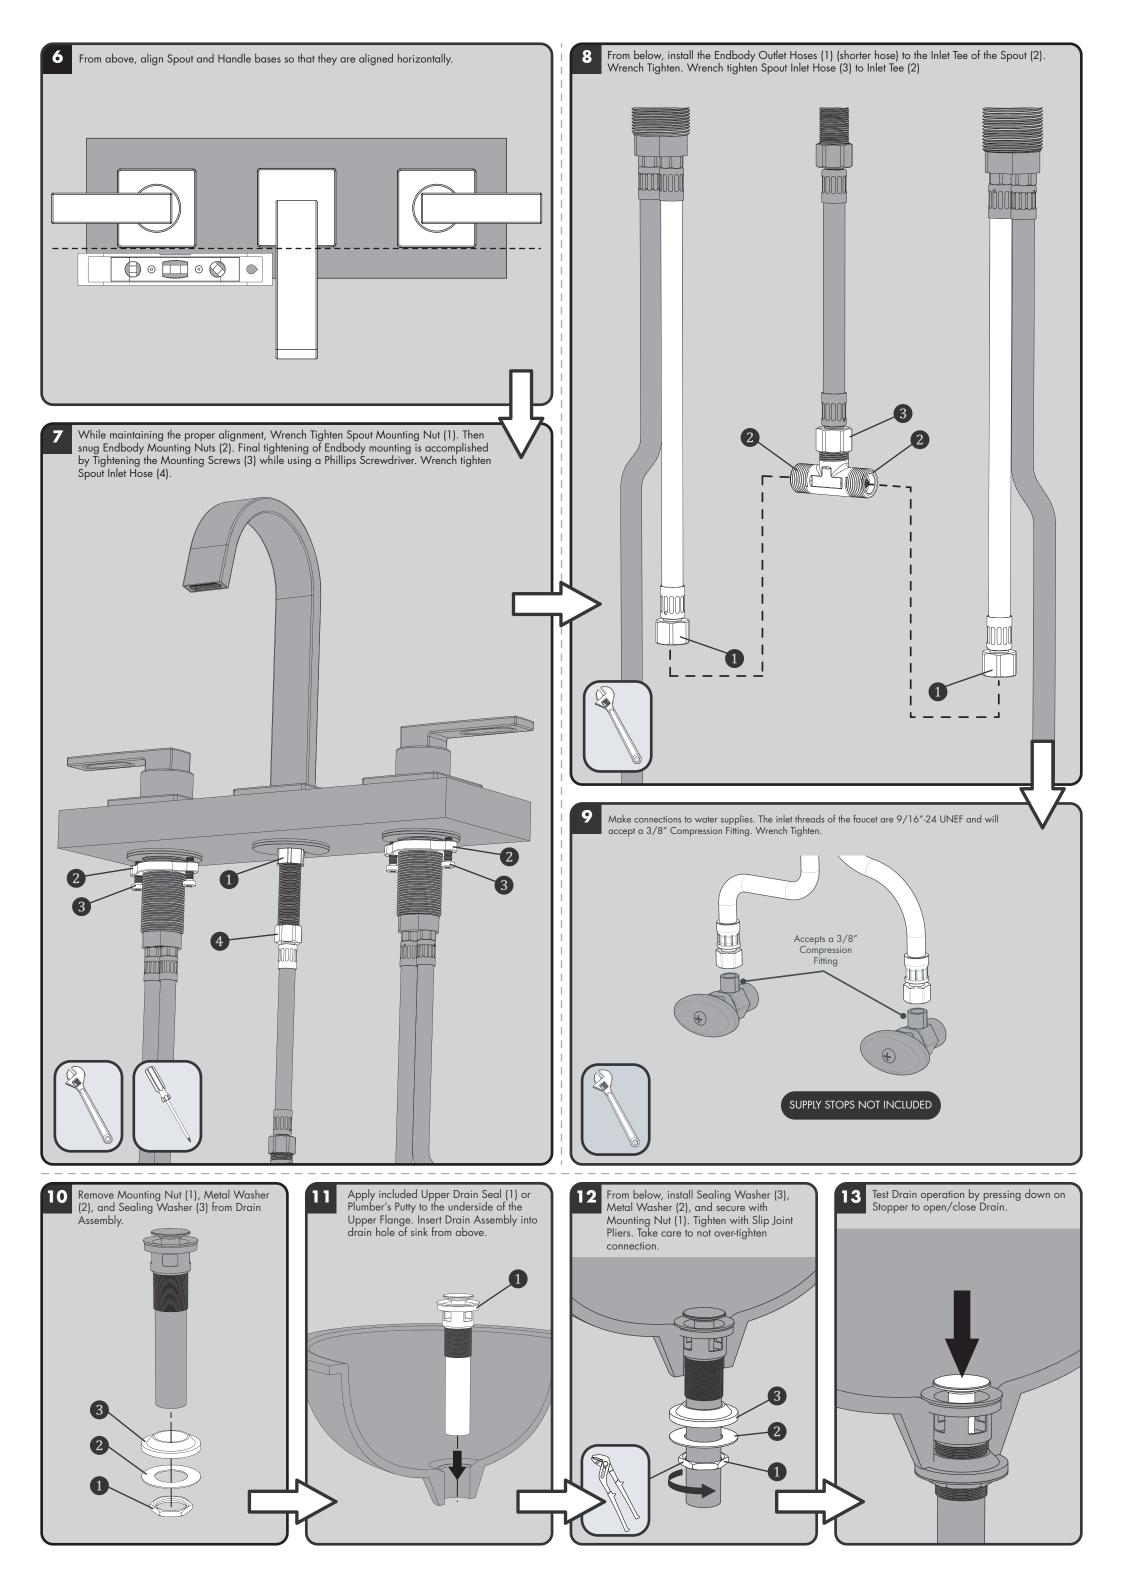

WARRANTY

Additional warranty information can be found at:









| ITEM NO. | PART NO.                      | DESCRIPTION                                 |
|----------|-------------------------------|---------------------------------------------|
| 0        | RPG04-103908-XX (XX = FINISH) | CROSS HANDLE REPLACEMENT ASSEMBLY           |
| 2        | RPG04-103909-XX (XX = FINISH) | LEVER HANDLE REPLACEMENT ASSEMBLY           |
| 3        | RPG04-103910-XX (XX = FINISH) | PLATFORM LEVER REPLACEMENT ASSEMBLY         |
| 4        | RPG05-106848                  | MOUNTING HARDWARE                           |
| 5        | RPG05-106849                  | AERATOR BAG GROUP                           |
| 6        | RPG05-106850                  | HOT WATER REPLACEMENT CARTRIDGE             |
| 7        | RPG05-106851                  | COLD WATER REPLACEMEN