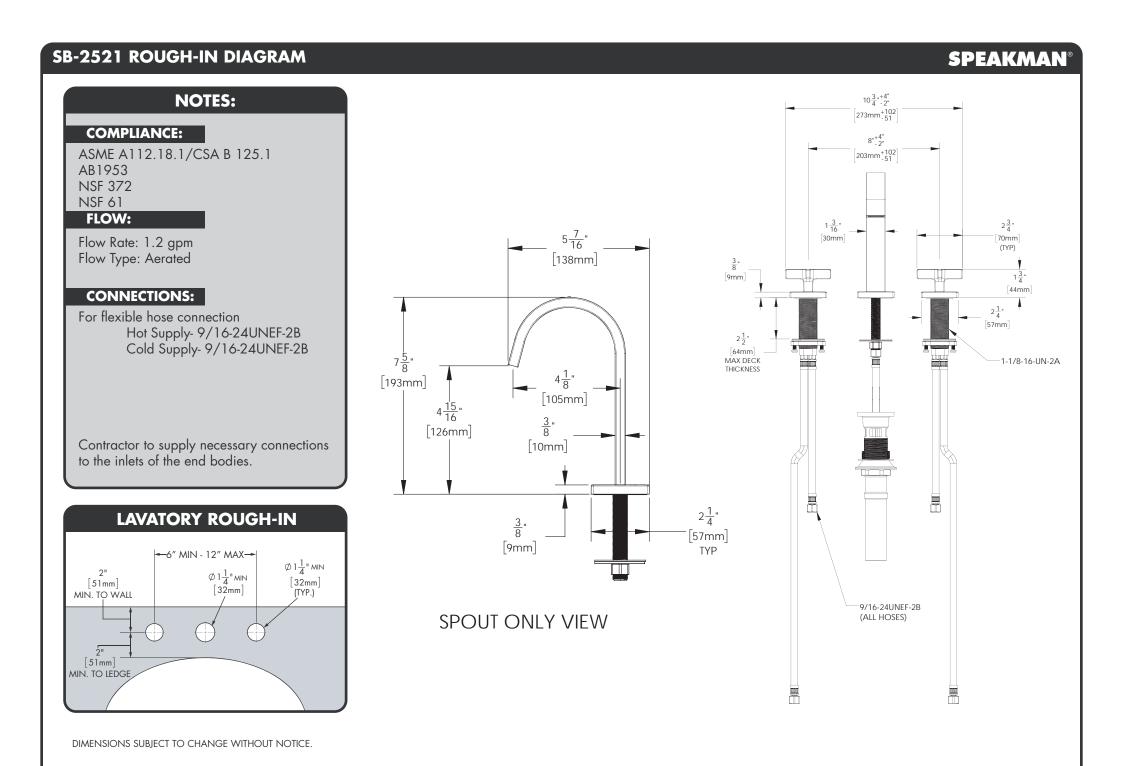

03908-XX (XX = FINISH) | CROSS HANDLE REPLACEMENT ASSEMBLY           |
| 2        | RPG04-103909-XX (XX = FINISH) | LEVER HANDLE REPLACEMENT ASSEMBLY           |
| 3        | RPG04-103910-XX (XX = FINISH) | PLATFORM LEVER REPLACEMENT ASSEMBLY         |
| 4        | RPG05-106848                  | MOUNTING HARDWARE                           |
| 5        | RPG05-106849                  | AERATOR BAG GROUP                           |
| 6        | RPG05-106850                  | HOT WATER REPLACEMENT CARTRIDGE             |
| 7        | RPG05-106851                  | COLD WATER REPLACEMENT CARTRIDGE            |
| 8        | RPG63-106852                  | S/S BRAIDED SUPPLY HOSE REPLACEMENT GROUP   |
| 9        | S-3470-XX (XX = FINISH)       | replacement "push activated" drain assembly |







DIMENSIONS SUBJECT TO CHANGE WITHOUT NOTICE.