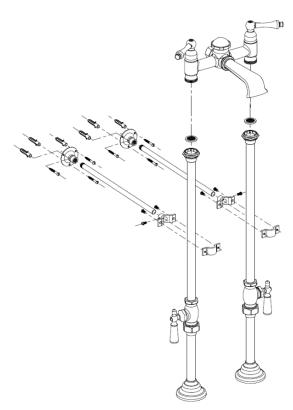

## Faucet & Freestanding Supply Lines Kit, 28" high and 7" centers

Warranted only when installed by a qualified licensed plumber.

- 1. Note the rough-in centers for these supply lines are determined by the centers of the faucet they are being installed on. This faucet has 7" centers and a 1 1/2" spout drop from the center of the body to the bottom of the spout. Check your local code for the spout height requirements.
- 2. Dry assemble parts as shown to test height and position of valves for your installation. Please assure that the union connection on the shut off valve should be towards the floor.
- 3. Rough-in ½" IPS Female connection at the floor about 1/2" above the finished floor. First determine how far from the tub the rough-in should be according to the final placement needed for the faucet.
- 4. After all positions and height has been determined, begin assembly from the floor using a clear two part epoxy at all the threaded connections. This will insure a waterproof seal with a clean and quick permanent installation. Use a strap wrench or protected/smooth jaw wrench to protect the finished surface. Duct tape may also be wrapped around parts for further protection of scratches during installation.
- 5. Screw the bottom nipple into the ½" IPS Female connection, epoxy and tighten. Slide the escutcheon over the nipple.
- 6. Epoxy and tighten the valve onto the top of the nipple.
- 7. Epoxy and tighten the upper pipe into the top of the valve. Slide the faucet connection nut onto the upper pipe with the threads facing toward the faucet. Epoxy and tighten the union coupling onto the end of the upper pipe.
- 8. Tighten faucet connection nut and washer to faucet inlet.

9. Attach the wall bracket escutcheons to the wall at the desired height. Wall supports may need to be cut to length (cut the non-threaded ends only). Secure to supplies with the c-clamp provided.

Ph: (916) 638-2722 / Fax: (916) 638-2725

## Parts Included:

- (1) Faucet w/ 7" centers
- (2) Escutcheons
- (2) 10" Bottom Nipples
- (2) Shut Off Valves w/handles
- (2) 16" Top Tubes
- (2) Faucet Connector Nuts
- (2) Union Couplings
- (2) Screen Washers
- (2) Wall Escutcheons
- (2) 12" Support Braces
- (2) C-Clamps