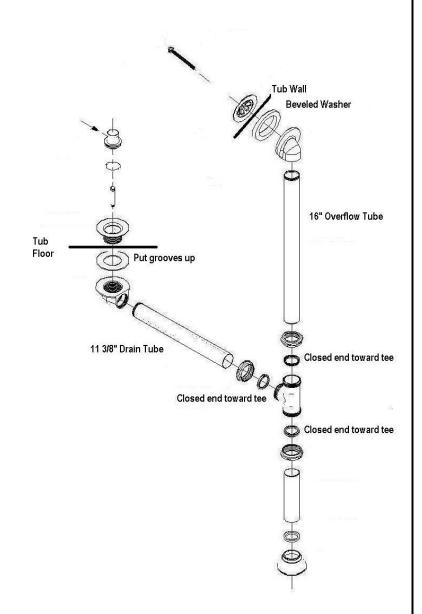

## Item #P0007BE Turn & Lift - Waste & Overflow Drain Assembly

Warranted only if installed by a qualified licensed plumber. Use Teflon tape on all threaded connections.

- 1. Assemble parts as shown before installing to get the accurate length needed for the overflow and drain tubes.
- 2. The rough-in for the drain hole on the floor is a plumb line from the center of the roll rim on the tub to the floor.
- 3. Rough-in 1 ½" male IPS with ½" above the finished floor.
- 4. All tubing is  $1\frac{1}{2}$ .
- 5. At the floor connection, use the enclosed square cut washer or the "V" washer with closed end toward connection.