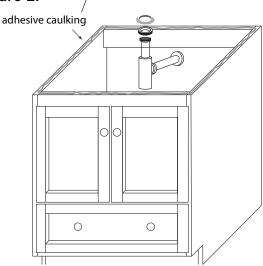

## Figure 2.

- **Step 2 : •** For best results, clean the mounting surfaces with a dry cleaning cloth
  - To prevent over flow of adhesive, use masking tape to tape off the edges of the cabinet and the counter top
- Step 3 : Apply adhesive on wood bracket and mounting surfaces of the cabinet

### See Figure 2.

Step 4 : Carefully place countertop on to the cabinet, align, and press firmly