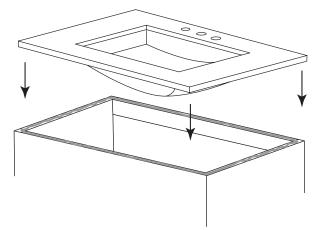

31 303361 363343 364449 366632 366648 366662 306637 303337 363325 306624 306659 363349 366624 366637 366659 303343 363331 363361

#### Step 1: DO NOT DISCARD WOODEN INSTALLATION BRACKET!

- Make sure wooden installation bracket is safely secure
- Install under counter sink by following specific sink installation

### See Figure 1.

Figure 1.

2. Undercounter sink

## Figure 2.

- **Step 2 : •** For best results, clean the mounting surfaces with a dry cleaning cloth
  - To prevent over flow of adhesive, use masking tape to tape off the edges of the cabinet and the counter top
- Step 3 : Apply adhesive on wood bracket and mounting surfaces of the cabinet

### See Figure 2.

Step 4 : Carefully place countertop on to the cabinet, align, and press firmly

### See Figure 3.

www.ronbow.com