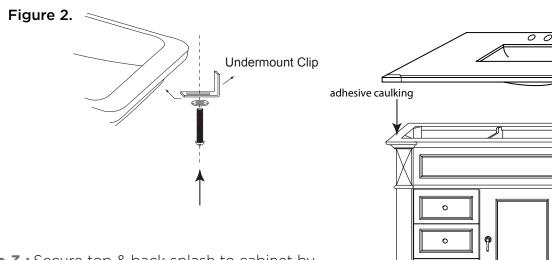

Figure 1.

**Step 1:** Apply adhesive caulking around the topside of rim near the edge, Carefully raise sink in place, align, and press firmly

See Figure 1.

**Step 2 :** Attach 4 undermount-clips to hold lavatory in place

See Figure 2.

Figure 3.

**Step 3 :** Secure top & back splash to cabinet by using adhesive caulk

See Figure 3.

**Traditions Collection** 

**Model:** 062830 062860 **Top:** 308031 308061

062836 062872 308037 308073