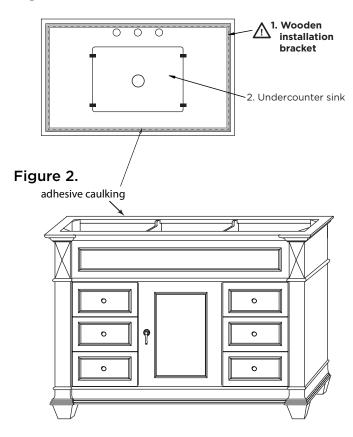

## Step 1: DO NOT DISCARD WOODEN INSTALLATION BRACKET!

- Make sure wooden installation bracket is safely secure
- Install under counter sink by following specific sink installation

See Figure 1.

- **Step 2: •** For best results, clean the mounting surfaces with a dry cleaning cloth
  - To prevent over flow of adhesive, use masking tape to tape off the edges of the cabinet and the counter top
- **Step 3 :** Apply adhesive on wood bracket and mounting surfaces of the cabinet

See Figure 2.

**Step 4**: Carefully place countertop on to the cabinet, align, and press firmly

See Figure 3.

Figure 1.

Figure 3.