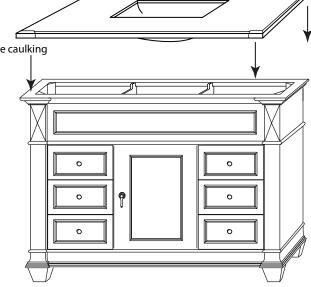

See Figure 2.

Figure 3.

**Step 3 :** Secure top & back splash to cabinet by using adhesive caulk

See Figure 3.

**Traditions Collection** 

**Model:** 062830 062860 **Top:** 308031 308061

062836 062872 308037 308073