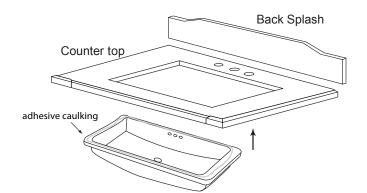

Figure 1.

**Step 1:** Apply adhesive caulking around the topside of rim near the edge, Carefully raise sink in place, align, and press firmly

See Figure 1.

**Step 2 :** Attach 4 undermount-clips to hold lavatory in place