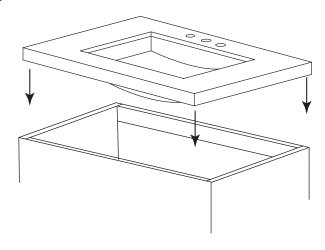

Figure 1.

**Step 1:** Apply adhesive caulking around the topside of rim near the edge, Carefully raise sink in place, align, and press firmly

See Figure 1.

**Step 2 :** Attach 4 undermount-clips to hold lavatory in place

See Figure 2.

Figure 3.

**Step 3 :** Secure top & back splash to cabinet by using adhesive caulk

See Figure 3.

**Traditions Collection** 

**Model:** 062830 062860 **Top:** 308031 308061

062836 062872 308037 308073