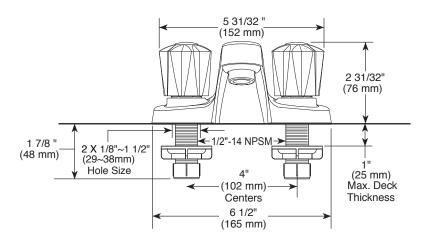

#### **STANDARD SPECIFICATIONS:**

- Max. flow rate 1.20 gpm @ 60 psi, 4.54 L/min @ 414 kPa.
- Three hole mount.
- The fully replaceable, washerless valve design rotates from the full-off position to the full-on position.
- The valve stems on the hot and old stems are interchangeable.
- 1/2"-14 NPSM threaded male inlet shanks.