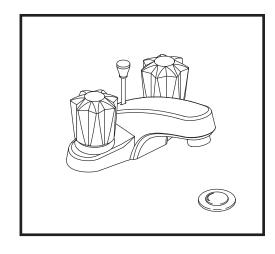

### **LAVATORY FAUCET**

 Two handle, knob, centerset lavatory faucet, model P245LF with plastic pop-up drain assembly, and model P245LF-M with metal pop-up drain assembly.