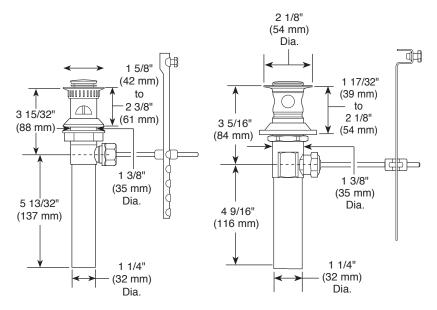

### **LAVATORY FAUCET**

 Two handle, knob, centerset lavatory faucet, model P245LF with plastic pop-up drain assembly, and model P245LF-M with metal pop-up drain assembly.