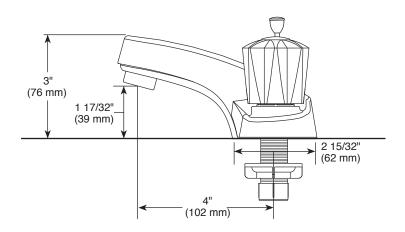

#### **STANDARD SPECIFICATIONS:**

- Max. flow rate 1.20 gpm @ 60 psi, 4.54 L/min @ 414 kPa.
- Three hole mount.
- The fully replaceable, washerless valve design rotates from the full-off position to the full-on position.
- The valve stems on the hot and old stems are interchangeable.
- 1/2"-14 NPSM threaded male inlet shanks.