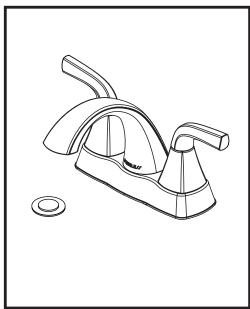

# PEERLESS





#### **BATHROOM FAUCET:**

- Parkwood® Collection
- Two Handle Centerset
- 4 Inch 3 Hole Sink Applications

#### **STANDARD SPECIFICATIONS:**

- Maximum 1.0 qpm @ 60 psi, 3.8 L/min @ 414 kPa
- Three hole mount
- 1/4 turn handle stops
- 1/2"-14 NPSM threaded male inlet shanks
- Ceramic cartridge
- Models have 50/50 push pop-up

### **WARRANTY:**

 Parts and Finish - Lifetime limited warranty; or for commercial purchasers, 10 years for multi-family residential (apartments and condominiums) and 5 years for all other commercial uses, in each case from the date of purchase.



#### **COMPLIES WITH:**

- ASME A112.18.1 / CSA B125.1
- ASME A112.18.2 / CSA B125.2
- A Indicates compliance to ICC / ANSI A117.1
- EPA WaterSense<sup>®</sup>

## **RP103419**▲ 50/50 Push Pop-up