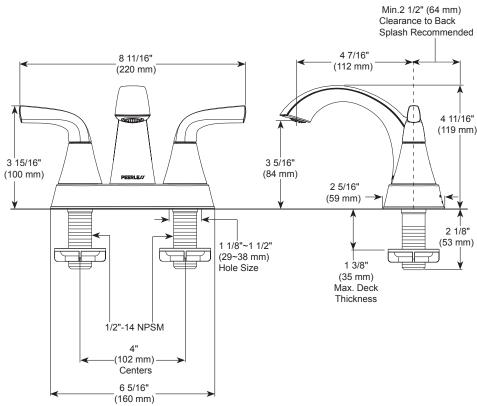

#### **BATHROOM FAUCET:**

- Parkwood® Collection
- Two Handle Centerset
- 4 Inch 3 Hole Sink Applications

#### **STANDARD SPECIFICATIONS:**

- Maximum 1.0 qpm @ 60 psi, 3.8 L/min @ 414 kPa
- Three hole mount
- 1/4 turn handle stops
- 1/2"-14 NPSM threaded male inlet shanks
- Ceramic cartridge
- Models have 50/50 push pop-up