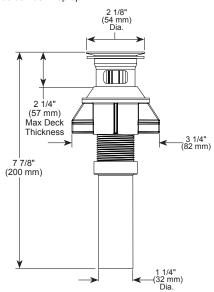

#### **STANDARD SPECIFICATIONS:**

- Maximum 1.0 qpm @ 60 psi, 3.8 L/min @ 414 kPa
- Three hole mount
- 1/4 turn handle stops
- 1/2"-14 NPSM threaded male inlet shanks
- Ceramic cartridge
- Models have 50/50 push pop-up

## **RP103419**▲ 50/50 Push Pop-up