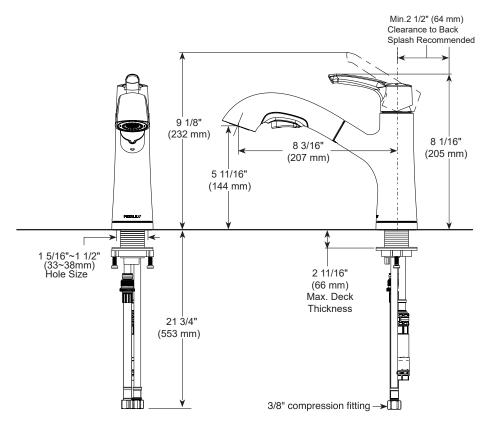

## **STANDARD SPECIFICATIONS:**

- Maximum 1.5 gpm @ 60 psi, 5.7 L/min @ 414 kPa
- One, two, three, four hole mount options (escutcheon and soap dispenser optional, sold separately)
- Two-function wand; aerated stream or spray
- Dual integral check valves in sprayer
- Ceramic cartridge
- Spout rotates 120°
- Red/Blue indicator markings
- Polymer braided flexible supply hose with 3/8" compression fitting - 21 3/4" (553 mm) long