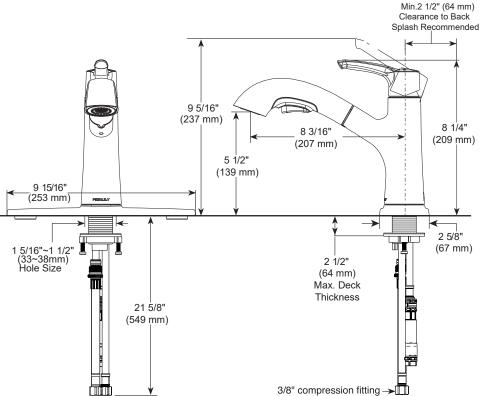

## **STANDARD SPECIFICATIONS:**

- Maximum 1.5 gpm @ 60 psi, 5.7 L/min @ 414 kPa
- One, two, three, four hole mount options (escutcheon and soap dispenser optional, sold separately)
- Two-function wand; aerated stream or spray
- Dual integral check valves in sprayer
- Ceramic cartridge
- Spout rotates 120°
- Red/Blue indicator markings
- Polymer braided flexible supply hose with 3/8" compression fitting - 21 3/4" (553 mm) long