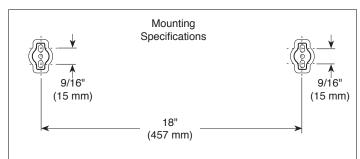

## **STANDARD SPECIFICATIONS:**

- Wood blocking is preferable behind all wall surfaces.
  If wood blocking is not available, the following fasteners are suggested: Tile/Masonry-Plastic or lead Anchors Plaster/drywall-Toggle bolts.
- Mounting hardware and mounting template included with product.