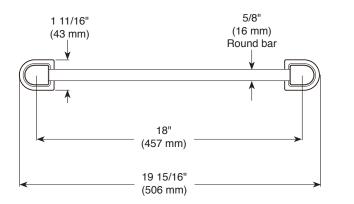

## PEERLESS









## **ACCESSORIES**

- Xander<sup>™</sup> Bath Collection
- 18" Towel bar

## **STANDARD SPECIFICATIONS:**

- Wood blocking is preferable behind all wall surfaces.
  If wood blocking is not available, the following fasteners are suggested: Tile/Masonry-Plastic or lead Anchors Plaster/drywall-Toggle bolts.
- Mounting hardware and mounting template included with product.

## **WARRANTY**

 Parts and Finish - Lifetime limited warranty; or for commercial purchasers, 10 years for multi-family residential (apartments and condominiums) and 5 years for all other commercial uses, in each case from the date of purchase.