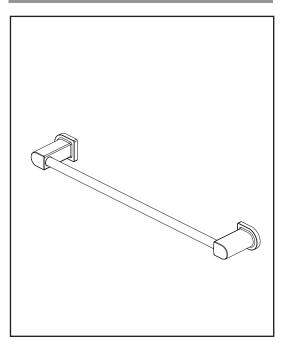

## PEERLESS









## **ACCESSORIES**

- Xander<sup>™</sup> Bath Collection
- 18" Towel bar

## **STANDARD SPECIFICATIONS:**

- Wood blocking is preferable behind all wall surfaces.
  If wood blocking is not available, the following fasteners are suggested: Tile/Masonry-Plastic or lead Anchors Plaster/drywall-Toggle bolts.
- Mounting hardware and mounting template included with product.

## **WARRANTY**

 Parts and Finish - Lifetime limited warranty; or for commercial purchasers, 10 years for multi-family residential (apartments and condominiums) and 5 years for all other commercial uses, in each case from the date of purchase.