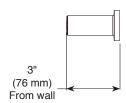

## PEERLESS









## **ACCESSORIES**

- Xander<sup>™</sup> Bath Collection
- 18" Towel bar

## **STANDARD SPECIFICATIONS:**

- Wood blocking is preferable behind all wall surfaces.
  If wood blocking is not available, the following fasteners are suggested: Tile/Masonry-Plastic or lead Anchors Plaster/drywall-Toggle bolts.
- Mounting hardware and mounting template included with product.

## **WARRANTY**

 Parts and Finish - Lifetime limited warranty; or for commercial purchasers, 10 years for multi-family residential (apartments and condominiums) and 5 years for all other commercial uses, in each case from the date of purchase.