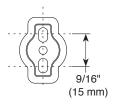

# PEERLESS

# PA219▲



## ACCESSORIES

2 3/4"

(69 mm)

From wall

- Xander<sup>™</sup> Bath Collection
- Double Tissue Holder

### **STANDARD SPECIFICATIONS:**

- Wood blocking is preferable behind all wall surfaces. If wood blocking is not available, the following fasteners are suggested: Tile/Masonry-Plastic or lead Anchors Plaster/drywall-Toggle bolts.
- Mounting hardware and mounting template included with product.

#### WARRANTY

 Parts and Finish - Lifetime limited warranty; or for commercial purchasers, 10 years for multi-family residential (apartments and condominiums) and 5 years for all other commercial uses, in each case from the date of purchase.



Mounting Specifications