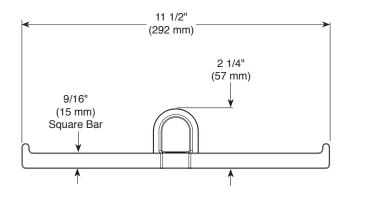

# PEERLESS

# PA219▲



## ACCESSORIES

2 3/4"

(69 mm)

From wall

- Xander<sup>™</sup> Bath Collection
- Double Tissue Holder

### **STANDARD SPECIFICATIONS:**

- Wood blocking is preferable behind all wall surfaces. If wood blocking is not available, the following fasteners are suggested: Tile/Masonry-Plastic or lead Anchors Plaster/drywall-Toggle bolts.
- Mounting hardware and mounting template included with product.

#### WARRANTY

 Parts and Finish - Lifetime limited warranty; or for commercial purchasers, 10 years for multi-family residential (apartments and condominiums) and 5 years for all other commercial uses, in each case from the date of purchase.



Mounting Specifications