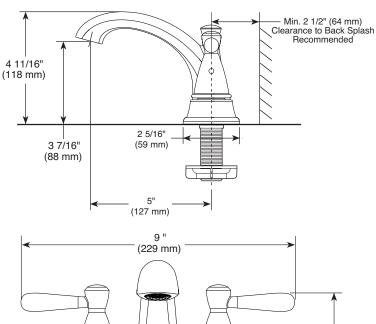

### **BATHROOM FAUCET**

 Two handle, metal lever, centerset lavatory faucet with pop-up drain assembly

### **STANDARD SPECIFICATIONS**

- Max flow rate 1.2 gpm @ 60 psi, 4.5 L/min @ 414 kPa
- Two handle lavatory faucet for exposed mounting on 3 hole sinks with 4" centers
- The fully replaceable, washerless valve design rotates from the full-off position to the full-on position in 90°
- The valve stems on the hot and cold stems are interchangeable
- 1/2" 14 NPSM threaded male inlet shanks
- Plastic pop-up type fitting with plated flange and stopper