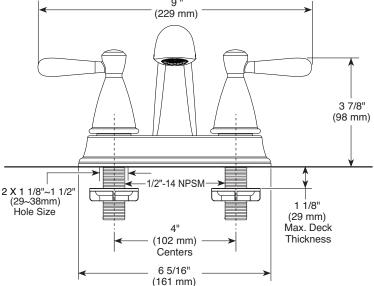

### **BATHROOM FAUCET**

 Two handle, metal lever, centerset lavatory faucet with pop-up drain assembly

### **STANDARD SPECIFICATIONS**

- Max flow rate 1.2 gpm @ 60 psi, 4.5 L/min @ 414 kPa
- Two handle lavatory faucet for exposed mounting on 3 hole sinks with 4" centers
- The fully replaceable, washerless valve design rotates from the full-off position to the full-on position in 90°
- The valve stems on the hot and cold stems are interchangeable
- 1/2" 14 NPSM threaded male inlet shanks
- Plastic pop-up type fitting with plated flange and stopper