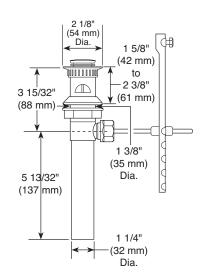

### **STANDARD SPECIFICATIONS**

- Max flow rate 1.2 gpm @ 60 psi, 4.5 L/min @ 414 kPa
- Two handle lavatory faucet for exposed mounting on 3 hole sinks with 4" centers
- The fully replaceable, washerless valve design rotates from the full-off position to the full-on position in 90°
- The valve stems on the hot and cold stems are interchangeable
- 1/2" 14 NPSM threaded male inlet shanks
- Plastic pop-up type fitting with plated flange and stopper