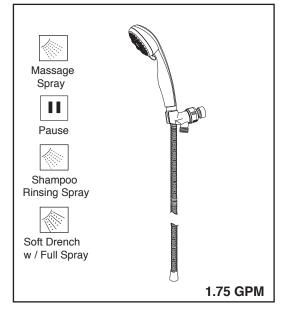

## HAND SHOWER

■ 4-Spray Setting Handshower

■ Touch-Clean<sup>®</sup> nozzles

#### **STANDARD SPECIFICATIONS:**

- Max flow rate 1.75 gpm @ 80 psi, 6.6 L/min @ 550 kPa
- Hand held shower with four spray patterns pause is a non-positive shut-off
- 60" (1524 mm) reinforced vinyl hose
- Model includes shower arm mount
- Adjustable shower arm mount allows for hands-free showering
- Easy-turn spray dial