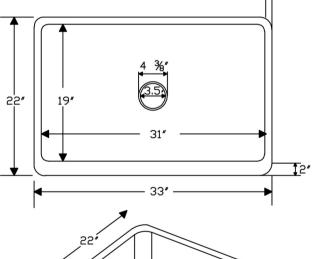

#### SINK DETAILS (Model# KASDB33229ST)

- \* 33" Hammered Copper Kitchen Apron Single Basin Sink w/ Star Design
- \* Color: Oil Rubbed Bronze
- \* Outer Dimension: 33" x 22" x 9"
- \* Inner Dimension: 31" x 19" x 9"
- \* Drain Size: 3.5" Standard