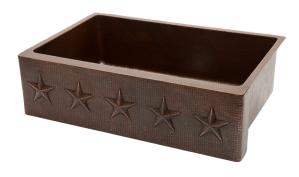

#### PACKAGE INCLUDES THE FOLLOWING ITEMS:

- \* 33" Hammered Copper Kitchen Apron Single Basin Sink w/ Star Design / ORB Finish (Model# KASDB33229ST)
- \* 3.5" Garbage Disposal Drain w/ Basket / ORB Finish (Model# D-130ORB)
- \* Oil Rubbed Bronze Installation Silicone (Model# C900-ORB)
- \* Copper Sink Wax (Model# W900-WAX)

#### SINK DETAILS (Model# KASDB33229ST)

- \* 33" Hammered Copper Kitchen Apron Single Basin Sink w/ Star Design
- \* Color: Oil Rubbed Bronze
- \* Outer Dimension: 33" x 22" x 9"
- \* Inner Dimension: 31" x 19" x 9"
- \* Drain Size: 3.5" Standard