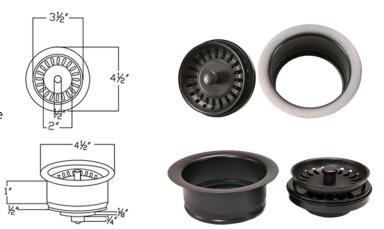

## DRAIN #1 DETAILS (Model# D-130ORB)

- \* 3.5" Deluxe Garbage Disposal Drain w/ Basket
- \* Color: Oil Rubbed Bronze
- \* Inner Dimension: 3.5"
- \* Outer Dimension: 4.5" x 2"
- \* Installation Type: Insinkerator Brand Compatible
- \* Material: Brass