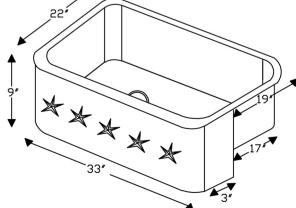

#### SINK DETAILS (Model# KASDB33229ST)

- \* 33" Hammered Copper Kitchen Apron Single Basin Sink w/ Star Design
- \* Color: Oil Rubbed Bronze
- \* Outer Dimension: 33" x 22" x 9"
- \* Inner Dimension: 31" x 19" x 9"
- \* Drain Size: 3.5" Standard