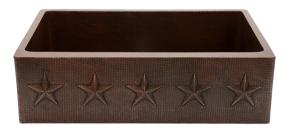

#### PACKAGE INCLUDES THE FOLLOWING ITEMS:

- \* 33" Hammered Copper Kitchen Apron Single Basin Sink w/ Star Design / ORB Finish (Model# KASDB33229ST)
- \* 3.5" Garbage Disposal Drain w/ Basket / ORB Finish (Model# D-130ORB)
- \* Oil Rubbed Bronze Installation Silicone (Model# C900-ORB)
- \* Copper Sink Wax (Model# W900-WAX)

#### SINK DETAILS (Model# KASDB33229ST)

- \* 33" Hammered Copper Kitchen Apron Single Basin Sink w/ Star Design
- \* Color: Oil Rubbed Bronze
- \* Outer Dimension: 33" x 22" x 9"
- \* Inner Dimension: 31" x 19" x 9"
- \* Drain Size: 3.5" Standard