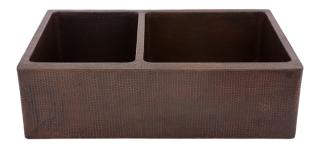

### SINK DETAILS (Model# KA40DB33229)

- \* 33" Hammered Copper Kitchen Apron 40/60 Double Basin Sink
- \* Color: Oil Rubbed Bronze
- \* Outer Dimension: 33" x 22" x 9"
- \* Inner Dimension: L: 12.5" x 19" x 9" R: 17.5" x 19" x 9"
- \* Drain Size: 3.5" Standard
- \* Material Gauge: 14