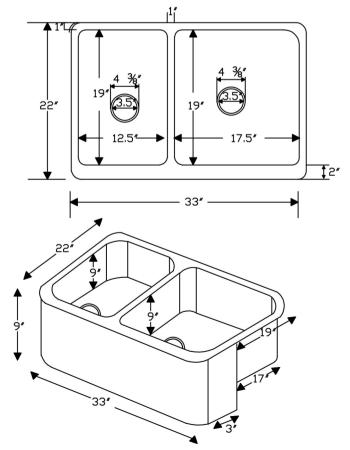

### SINK DETAILS (Model# KA40DB33229)

- \* 33" Hammered Copper Kitchen Apron 40/60 Double Basin Sink
- \* Color: Oil Rubbed Bronze
- \* Outer Dimension: 33" x 22" x 9"
- \* Inner Dimension: L: 12.5" x 19" x 9" R: 17.5" x 19" x 9"
- \* Drain Size: 3.5" Standard
- \* Material Gauge: 14