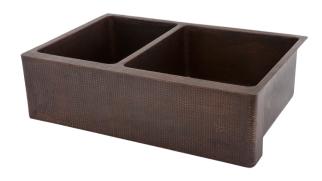

### SINK DETAILS (Model# KA40DB33229)

- \* 33" Hammered Copper Kitchen Apron 40/60 Double Basin Sink
- \* Color: Oil Rubbed Bronze
- \* Outer Dimension: 33" x 22" x 9"
- \* Inner Dimension: L: 12.5" x 19" x 9" R: 17.5" x 19" x 9"
- \* Drain Size: 3.5" Standard
- \* Material Gauge: 14