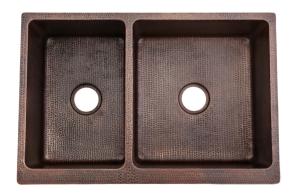

### SINK DETAILS (Model# KA40DB33229)

- \* 33" Hammered Copper Kitchen Apron 40/60 Double Basin Sink
- \* Color: Oil Rubbed Bronze
- \* Outer Dimension: 33" x 22" x 9"
- \* Inner Dimension: L: 12.5" x 19" x 9" R: 17.5" x 19" x 9"
- \* Drain Size: 3.5" Standard
- \* Material Gauge: 14