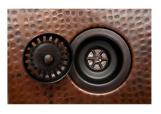

### SINK DETAILS (Model# KA40DB33229)

- \* 33" Hammered Copper Kitchen Apron 40/60 Double Basin Sink
- \* Color: Oil Rubbed Bronze
- \* Outer Dimension: 33" x 22" x 9"
- \* Inner Dimension: L: 12.5" x 19" x 9" R: 17.5" x 19" x 9"
- \* Drain Size: 3.5" Standard
- \* Material Gauge: 14

#### DRAIN #1 DETAILS (Model# D-130ORB)

- \* 3.5" Deluxe Garbage Disposal Drain w/ Basket
- \* Color: Oil Rubbed Bronze
- \* Inner Dimension: 3.5"
- \* Outer Dimension: 4.5" x 2"
- \* Installation Type: Insinkerator Brand Compatible
- \* Material: Brass

## DRAIN #2 DETAILS (Model# D-132ORB)

- \* 3.5" Kitchen, Prep, Bar Basket Strainer Drain
- \* Color: Oil Rubbed Bronze
- \* Inner Dimension: 3.5"
- \* Outer Dimension: 4.5" x 3"
- \* Installation Type: Compression
- \* Material: Brass/PVC