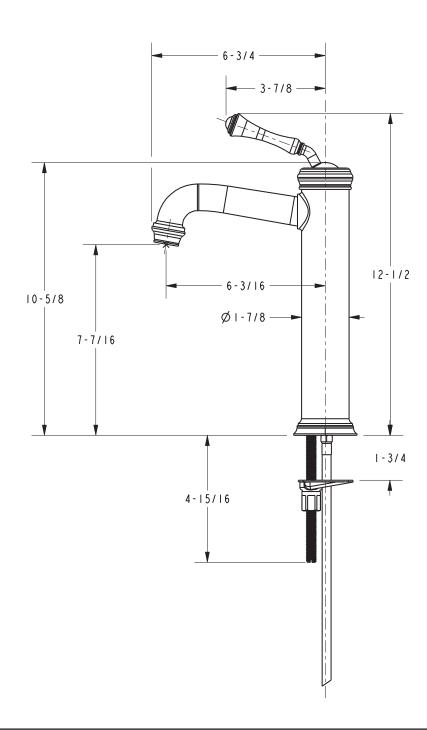

## **PRODUCT DIMENSIONS** (Units are in inches)

Astor Vessel Sink / Bar Faucet **9208** 

NEWPORT BRASS.
Flawless Beauty, From Faucet to Finish.

#### **Features**

- Solid brass construction
- Spout assembly with integral supply hoses
- Euro-motion ceramic disc 35 mm valve cartridge
- ADA compliant traditional lever handle
- Spout assembly with integral supply hoses
- 7-7/16" (18.9 cm) spout height at outlet
- 6-3/16" (15.7 cm) spout reach (c-c)
- For single hole configurations
- 1.2 gallons (4.5 liters) per minute maximum flow

#### Product Specification: Add "Color / Finish" suffix to Model number, below.

Faucet shall feature a forged brass body with integral supply hoses and feature single-handle operation of a top-mounted Euro-motion ceramic disc 35 mm valve cartridge. Faucet shall have a 1.5 gallon (5.7 liter) per minute maximum flow rate. Product shall accommodate single hole configurations. Product shall incorporate a 7-7/16" (18.9 cm) spout height at outlet and a 6-3/16" (15.7 cm) spout reach (c-c). Faucet shall incorporate an ADA compliant traditional lever handle. Vessel Sink / Bar Faucet shall be Newport Brass Model 9208/\_\_\_\_.