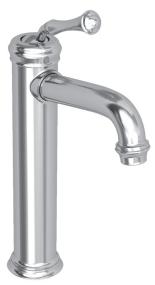

# **ASTOR**

#### **Features**

- Solid brass construction
- Spout assembly with integral supply hoses
- Euro-motion ceramic disc 35 mm valve cartridge
- ADA compliant traditional lever handle
- Spout assembly with integral supply hoses
- 7-7/16" (18.9 cm) spout height at outlet
- 6-3/16" (15.7 cm) spout reach (c-c)
- For single hole configurations
- 1.2 gallons (4.5 liters) per minute maximum flow

# Vessle Sink / Bar Faucet 9208