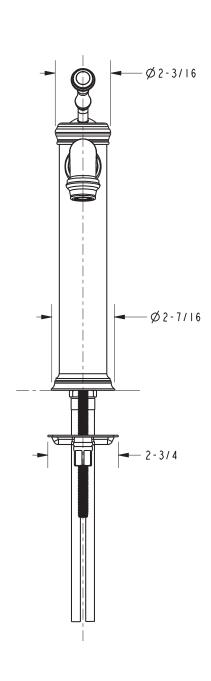

## **PRODUCT DIMENSIONS** (Units are in inches)

Astor Vessel Sink / Bar Faucet **9208** 

NEWPORT BRASS.
Flawless Beauty, From Faucet to Finish.