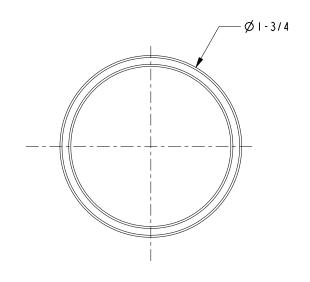

bed Bronze15: Polished Nickel15S: Satin Nickel - PVD26: Polished Chrome

• Other: Refer to the Newport Brass catalog for additional color/finish options.

| Specified Model |                  |                               |
|-----------------|------------------|-------------------------------|
| Model           | Description      | Colors   Finishes             |
| 36-12           | Single Robe Hook | ☐ 10B ☐ 15 ☐ 15S ☐ 26 ☐ Other |

### **Product Specification**: Add size designator and "Color / Finish" suffix to Model number, below.

The Single Robe Hook shall be made of solid brass construction. Single Robe Hook shall complement Newport Brass Keaton product series. Single Robe Hook shall be Newport Brass Model 36-12/\_\_\_\_.

# 36-12

## **PRODUCT DIMENSIONS** (Units are in inches)