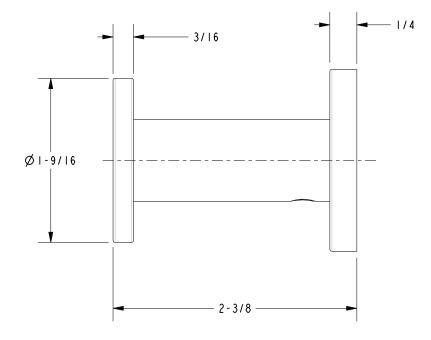

d Bronze15: Polished Nickel15S: Satin Nickel - PVD26: Polished Chrome

• Other: Refer to the Newport Brass catalog for additional color/finish options.

| Specified Model |                  |                               |
|-----------------|------------------|-------------------------------|
| Model           | Description      | Colors   Finishes             |
| 36-12           | Single Robe Hook | ☐ 10B ☐ 15 ☐ 15S ☐ 26 ☐ Other |

### **Product Specification**: Add size designator and "Color / Finish" suffix to Model number, below.

The Single Robe Hook shall be made of solid brass construction. Single Robe Hook shall complement Newport Brass Keaton product series. Single Robe Hook shall be Newport Brass Model 36-12/\_\_\_\_.

# 36-12

## **PRODUCT DIMENSIONS** (Units are in inches)