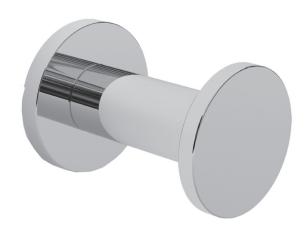

## **Single Robe Hook**

36-12

#### **Features**

- Solid brass construction
- Complements Keaton product series

### **Product Specification**: Add size designator and "Color / Finish" suffix to Model number, below.

The Single Robe Hook shall be made of solid brass construction. Single Robe Hook shall complement Newport Brass Keaton product series. Single Robe Hook shall be Newport Brass Model 36-12/\_\_\_\_.