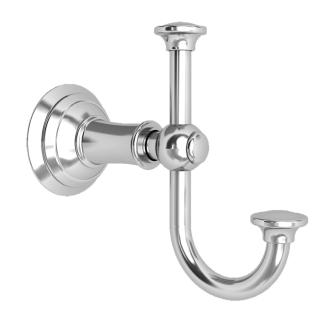

## **AYLESBURY**

**Double Robe Hook** 

34-13

#### **Features**

- Solid brass construction
- Complements Aylesbury product series

#### **Product Specification**: Add size designator and "Color / Finish" suffix to Model number, below.

The Double Robe Hook shall be made of solid brass construction. Double Robe Hook shall complement Newport Brass Aylesbury product series. Double Robe Hook shall be Newport Brass Model 34-13/\_\_\_\_.