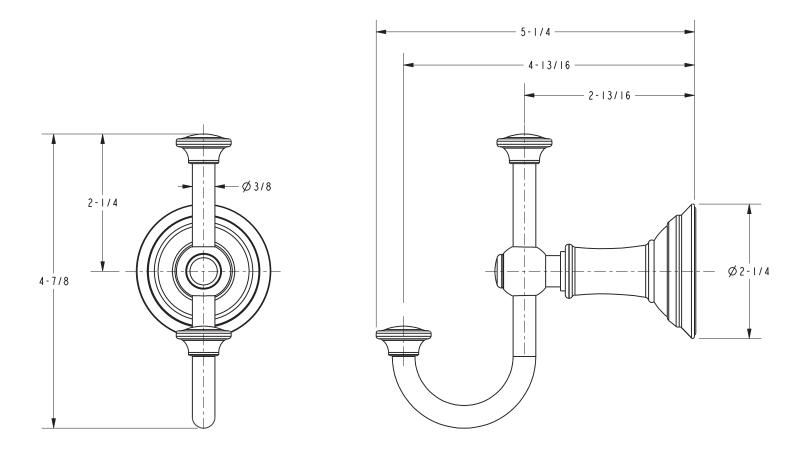

State material regulations



#### **Colors / Finishes**

- 10B: Oil Rubbed Bronze
- 15: Polished Nickel
- 15S: Satin Nickel PVD
- 26: Polished Chrome
- Other: Refer to the Newport Brass catalog for additional color/finish options.

### Specified Model

| Model | Description      | Colors   Finishes             |
|-------|------------------|-------------------------------|
| 34-13 | Double Robe Hook | □ 10B □ 15 □ 15S □ 26 □ Other |

#### **Product Specification**: Add size designator and "Color / Finish" suffix to Model number, below.

The Double Robe Hook shall be made of solid brass construction. Double Robe Hook shall complement Newport Brass Aylesbury product series. Double Robe Hook shall be Newport Brass Model 34-13/\_\_\_\_.

## 34-13

**PRODUCT DIMENSIONS** (Units are in inches)



# Aylesbury Double Robe Hook **34-13**



t: 949.417.5207 | www.newportbrass.com ©2016 Brasstech, Inc.

Page 2 of 2 Spec\_34-13\_b\_3.16