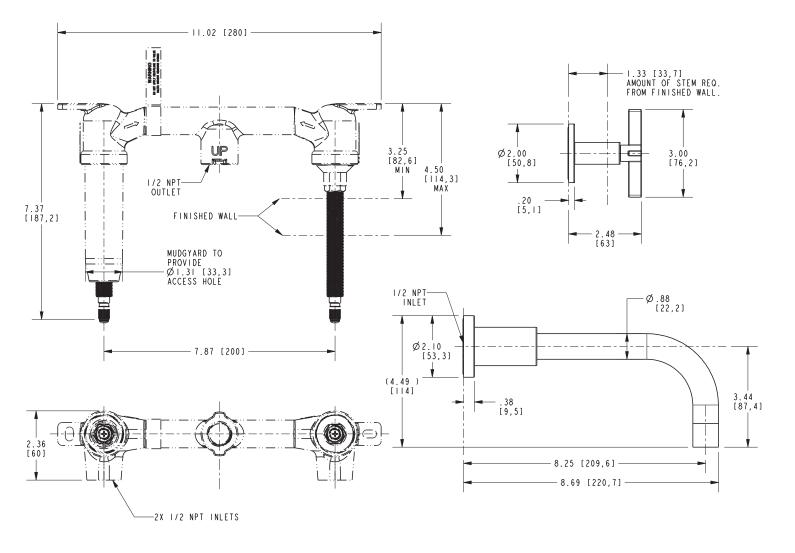

## 3-3331

Product Dimensions are provided for reference only. For specific product installation guidelines, please reference the Installation Instructions of the product being installed.

### Tolmin Wall-Mounted Lavatory Faucet **3-3331**

Page 2 of 2 Spec\_3-3331 EN-4472 t: 949.417.5207 | www.newportbrass.com ©2022 Brasstech, Inc.