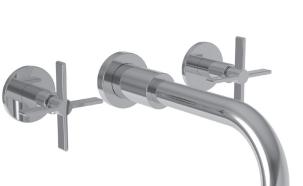

Wall-Mounted Lavatory Faucet

#### **Features**

- Solid brass construction
- 8.25" (21.0 cm) spout reach (wall-to-center)
- 1/2" NPT spout inlet fitting
- Rough valve incorporates a brass valve body assembly
- Rough valve incorporates quarter-turn washerless ceramic disc valve cartridges
- Intended for use with Newport Brass rough valve as specified (Required Accessory)
- ADA Compliant
- 1.2 GPM (4.5 LPM) Max

### Product Specification: Add size designator and "Color / Finish" suffix to Model number, below.

The Wall-Mounted Lavatory Faucet shall be made of solid brass construction. Wall-Mounted Lavatory Faucet shall incorporate cross handles and a 8.25" (21.0 cm) spout (wall-to-center) that incorporates a 1/2" NPT inlet fitting. Rough valve shall incorporate a brass valve body assembly and quarter-turn washerless ceramic disc valve cartridges. Wall-Mounted Lavatory Faucet shall be Newport Brass Model 3-3331/\_\_\_\_ and Newport Brass rough valve shall be 1-532U.