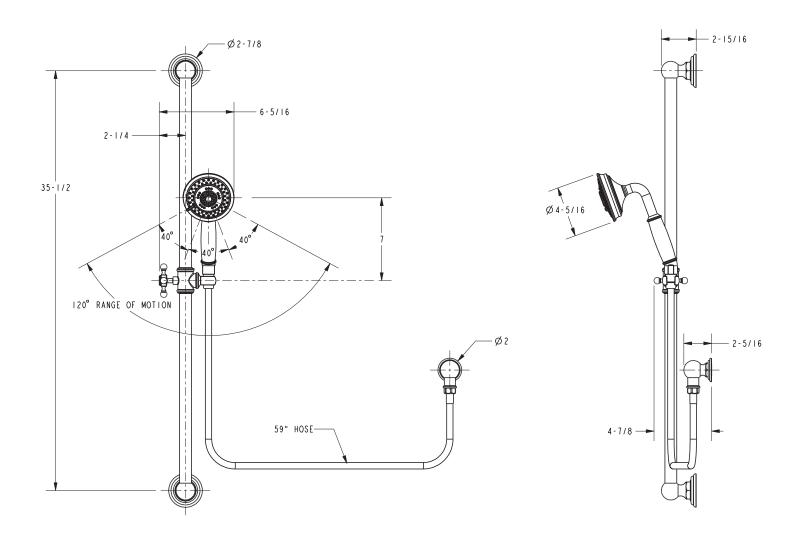

### **PRODUCT DIMENSIONS** (Units are in inches)

#### Newport Bath Handshower with Slidebar Set **280E**

©2016 Brasstech, Inc.

t: 949.417.5207 | www.newportbrass.com

Page 2 of 2 Spec\_280E \_c\_3.18