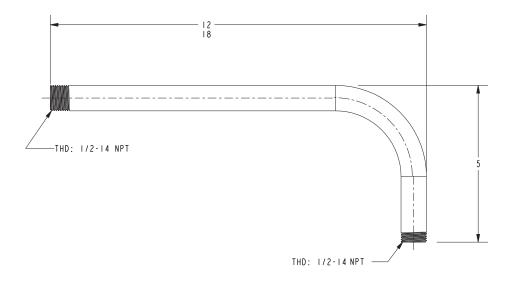

### **Colors / Finishes**

- 10B: Oil Rubbed Bronze
- 15: Polished Nickel
- 15S: Satin Nickel PVD
- 26: Polished Chrome
- Other: Refer to the Newport Brass catalog for additional color/finish options.

| Specified Model |                           |                               |  |  |  |  |
|-----------------|---------------------------|-------------------------------|--|--|--|--|
| Model           | Description               | Colors   Finishes             |  |  |  |  |
| 202             | 12" Shower Arm (90° Bend) | ☐ 10B ☐ 15 ☐ 15S ☐ 26 ☐ Other |  |  |  |  |
| 2021            | 18" Shower Arm (90° Bend) | ☐ 10B ☐ 15 ☐ 15S ☐ 26 ☐ Other |  |  |  |  |

The Shower Arm shall be made of solid brass construction. Product shall incorporate 1/2" NPT ends with a 90° bend and have an approximate length of 12". Shower Arm shall be Newport Brass Model 20\_\_\_/\_\_\_and Flange shall be Newport Brass Model 2\_\_\_\_\_/\_\_\_.

## **PRODUCT DIMENSIONS** (Units are in inches)