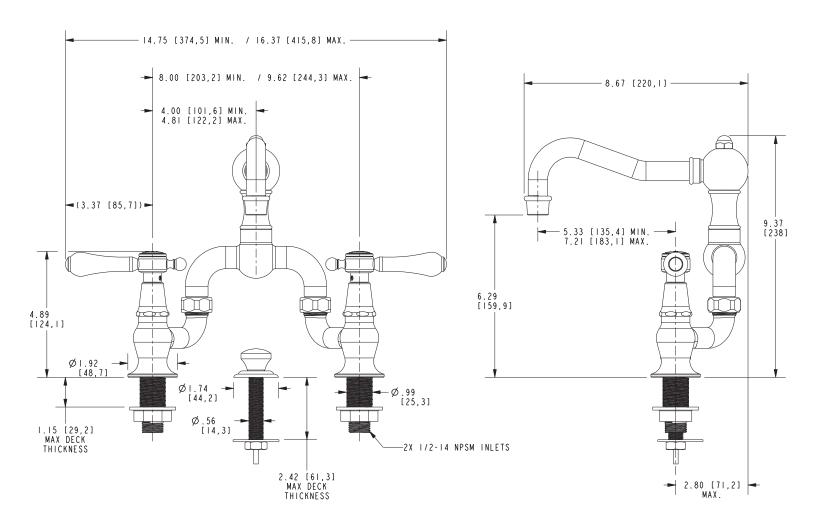

## **PRODUCT DIMENSIONS** (Units are in inches)

#### Features

- Solid brass construction
- Bridge-style brass valve bodies
- Quarter-turn washerless ceramic disc valve cartridges
- Swivel spout assembly
- Pop-up knob assembly with drain and tailpiece
- 6.29" (16.0 cm) spout height at outlet
- 5.33" [13,5cm] MIN. / 7.21" (18.3 cm) MAX. spout reach (c-c)
- For 8.00" (20.3 cm) centers Maximum 9.62" (24.9 cm)
- ADA Compliant
- 1.2 GPM (4.5 LPM) Max

#### Product Specification Add "Color / Finish" suffix to Model number, below.

The Bridge Style Lavatory Faucet shall be made of solid brass construction. Faucet shall feature brass valve bodies with quarter-turn washerless ceramic disc valve cartridges. Faucet shall have a 1.2 gallon (4.5 liter) per minute maximum flow rate. Product shall be for 8.00" (20.3 cm) centers - Maximum 9.62" (24.4 cm). Product shall incorporate a 6.38" (16.2 cm) spout height at outlet and a 5.33" [13,5cm] MIN. / 7.21" (18.3 cm) MAX. spout reach (c-c). Faucet shall include a pop-up knob assembly with drain and tailpiece and incorporate ADA compliant traditional lever handles. Bridge Style Lavatory Faucet shall be Newport Brass Model 1030B/