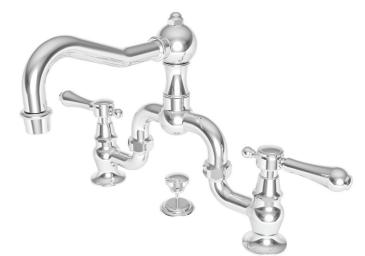

#### Features

- Solid brass construction
- Bridge-style brass valve bodies
- Quarter-turn washerless ceramic disc valve cartridges
- Swivel spout assembly
- Pop-up knob assembly with drain and tailpiece
- 6.29" (16.0 cm) spout height at outlet
- 5.33" [13,5cm] MIN. / 7.21" (18.3 cm) MAX. spout reach (c-c)
- For 8.00" (20.3 cm) centers Maximum 9.62" (24.9 cm)
- ADA Compliant
- 1.2 GPM (4.5 LPM) Max

#### Product Specification Add "Color / Finish" suffix to Model number, below.

The Bridge Style Lavatory Faucet shall be made of solid brass construction. Faucet shall feature brass valve bodies with quarter-turn washerless ceramic disc valve cartridges. Faucet shall have a 1.2 gallon (4.5 liter) per minute maximum flow rate. Product shall be for 8.00" (20.3 cm) centers - Maximum 9.62" (24.4 cm). Product shall incorporate a 6.38" (16.2 cm) spout height at outlet and a 5.33" [13,5cm] MIN. / 7.21" (18.3 cm) MAX. spout reach (c-c). Faucet shall include a pop-up knob assembly with drain and tailpiece and incorporate ADA compliant traditional lever handles. Bridge Style Lavatory Faucet shall be Newport Brass Model 1030B/

### **Bridge Style Lavatory Faucet**

## 1030B