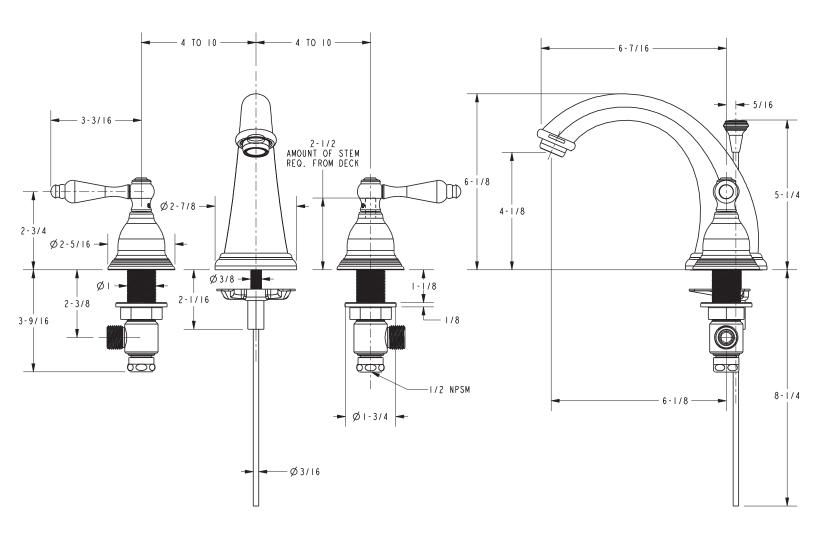

## **PRODUCT DIMENSIONS** (Units are in inches)

#### **Features**

- · Solid brass construction
- Brass valve bodies
- Quarter-turn washerless ceramic disc valve cartridges
- ADA compliant traditional lever handles
- Spout assembly with integral supply hoses
- Pop-up drain with tailpiece
- 4-1/8" (10.5 cm) spout height at outlet
- 6-1/8" (15.6 cm) spout reach (c-c)
- For 8" (20.3 cm) centers Maximum 20" (50.8 cm)
- 1.2 gallons (4.5 liters) per minute maximum flow rate

#### Product Specification: Add "Color / Finish" suffix to Model number, below.

The two-handle Widespread Lavatory Faucet shall be made of solid brass construction. Faucet shall incorporate a spout assembly with integral supply hoses and feature brass valve bodies with quarter-turn washerless ceramic disc valve cartridges. Faucet shall have a 1.2 gallon (54.5 liter) per minute maximum flow rate. Product shall be for 8" (20.3 cm) centers - Maximum 20" (50.8 cm). Product shall incorporate a 4-1/8" (10.5 cm) spout height at outlet and a 6-1/8" (15.6 cm) spout reach (c-c). Faucet shall include a pop-up drain with tailpiece and incorporate ADA compliant traditional lever handles. Widespread Lavatory Faucet shall be Newport Brass Model 850C/\_\_\_\_\_.