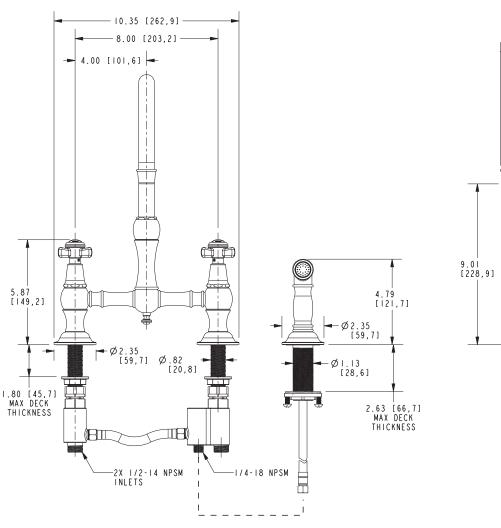

## **PRODUCT DIMENSIONS** (Units are in inches)

## **Bridge Style Kitchen Faucet with Sidespray**

- Solid brass construction
- Bridge-style brass valve bodies
- Quarter-turn washerless ceramic disc valve cartridges
- Swivel spout assembly
- Solid brass pull-out sidespray assembly
- 9.01" (22.8 cm) spout height at outlet
- 9.00" (22.8 cm) spout reach (c-c)
- For 8.00" (20.3 cm) centers
- ADA Complaint (Handles Only)
- 1.8 GPM (6.8 LPM) Max

### Product Specification Add "Color / Finish" suffix to Model number, below.

The Bridge Style Kitchen Faucet shall be made of solid brass construction. Faucet shall incorporate a swivel spout assembly with integral side-spray diverter assembly and feature bridge-style brass valve bodies with quarter-turn washerless ceramic disc valve cartridges. Faucet shall have a 1.8 gallons (6.8 liters) per minute maximum flow rate. Product shall be for 8.00" (20.3 cm) centers. Product shall incorporate a 9.01" (22.8 cm) spout height at outlet and a 9.00" (22.8 cm) spout reach (c-c). Faucet shall incorporate traditional cross handles. Bridge-Style Kitchen Faucet with Sidespray shall be Newport Brass Model 9456/\_\_\_\_.