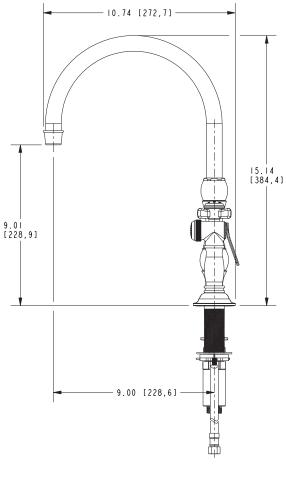

## **PRODUCT DIMENSIONS** (Units are in inches)

## **Bridge Style Kitchen Faucet with Sidespray**

- Solid brass construction
- Bridge-style brass valve bodies
- Quarter-turn washerless ceramic disc valve cartridges
- Swivel spout assembly
- Solid brass pull-out sidespray assembly
- 9.01" (22.8 cm) spout height at outlet
- 9.00" (22.8 cm) spout reach (c-c)
- For 8.00" (20.3 cm) centers
- ADA Complaint (Handles Only)
- 1.8 GPM (6.8 LPM) Max

### Product Specification Add "Color / Finish" suffix to Model number, below.

The Bridge Style Kitchen Faucet shall be made of solid brass construction. Faucet shall incorporate a swivel spout assembly with integral side-spray diverter assembly and feature bridge-style brass valve bodies with quarter-turn washerless ceramic disc valve cartridges. Faucet shall have a 1.8 gallons (6.8 liters) per minute maximum flow rate. Product shall be for 8.00" (20.3 cm) centers. Product shall incorporate a 9.01" (22.8 cm) spout height at outlet and a 9.00" (22.8 cm) spout reach (c-c). Faucet shall incorporate traditional cross handles. Bridge-Style Kitchen Faucet with Sidespray shall be Newport Brass Model 9456/\_\_\_\_.