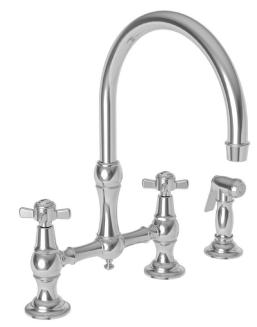

## **Bridge Style Kitchen Faucet with Sidespray**

- Solid brass construction
- Bridge-style brass valve bodies
- Quarter-turn washerless ceramic disc valve cartridges
- Swivel spout assembly
- Solid brass pull-out sidespray assembly
- 9.01" (22.8 cm) spout height at outlet
- 9.00" (22.8 cm) spout reach (c-c)
- For 8.00" (20.3 cm) centers
- ADA Complaint (Handles Only)
- 1.8 GPM (6.8 LPM) Max