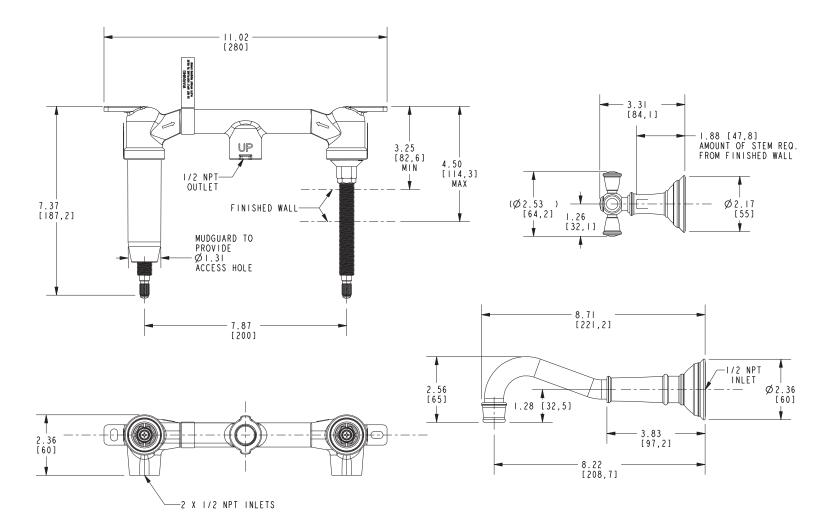

# 3-2461

Product dimensions are provided for reference only. For specific product installation guidelines, please reference the installation instructions of the product being installed.

### Jacobean Wall-Mounted Lavatory Trim **3-2461**

Page 2 of 2 Spec\_3-2461\_b\_10.20 EN-3961-2 t: 949.417.5207 | www.newportbrass.com ©2020 Brasstech, Inc.