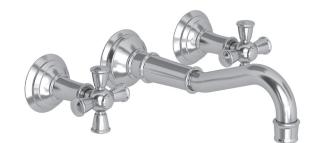

# **JACOBEAN**

3-2461

#### Features

- Solid brass construction
- 8-3/16" (20.8 cm) spout reach (wall-to-center)
- 1/2" NPT spout inlet fitting
- Rough valve incorporates a brass valve body assembly
- Rough valve incorporates quarter-turn washerless ceramic disc valve cartridges
- Intended for use with Newport Brass rough valve as specified (Required Accessory)
- ADA Compliant
- 1.2 GPM (4.5 LPM) Max

#### Product Specification Add "Color / Finish" suffix to Model number, below.

The Wall-Mounted Lavatory Faucet shall be made of solid brass construction. Wall-Mounted Lavatory Faucet shall incorporate cross handles and a 8-3/16" (20.8 cm) spout (wall-to-center) that incorporates a 1/2" NPT inlet fitting. Rough valve shall incorporate a brass valve body assembly and quarter-turn washerless ceramic disc valve cartridges. Wall-Mounted Lavatory Faucet shall be Newport Brass Model 3-2461/\_\_\_\_ and Newport Brass rough valve shall be 1-532U.