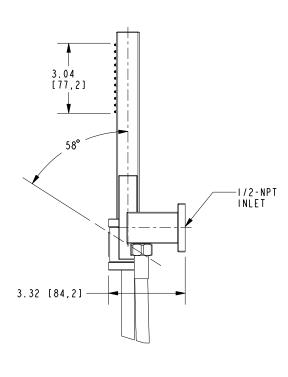

#### Handshower Set Mount for 1-1/4" Dia. Grab Bars

- Converts any ADA grab bars into Handshower w/ Slidebar Set
- Compatible with all Newport Brass / Ginger Grab bars
- Fully adjustable (height and angle)
- Single function spray
- Rubber nozzles facilitate easy cleaning
- 59" [149.9 cm] spiral shower hose
- 1/2" NPT inlet elbow fitting
- 3" x 3/4" (7,6 cm x 1,9 cm) spray area.
- 1.8 GPM (6.8 LPM) Max

## Product Specification Add "Color / Finish" suffix to Model number, below.

The Handshower set mount shall be of solid brass construction while incorporating a non-metallic handshower engine. Handshower shall have a single function spray pattern incorporating a finished spray surface. Handshower shall incorporate twin back-check valves within the handle. Handshower Set shall have a 1/2" NPT inlet elbow fitting and 3" x 3/4" (7.6 cm x 1.9 cm) spray area while operating at 1.8 gallons (6.7 liters) per minute maximum flow rate. Handshower Set is intended for use with 1-1/4" [3.175 cm] diameter tube. Handshower set mount shall be Newport Brass Model 2040-0443/\_\_\_. Required accessory Grab Bar shall be Newport Brass Model 0-39 /

## 2040-0443

Product Dimensions are provided for reference only. For specific product installation guidelines, please reference the Installation Instructions of the product being installed.