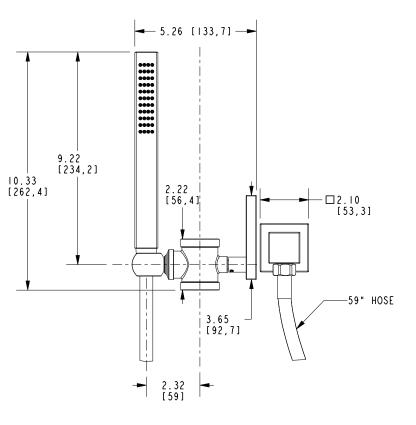

#### Handshower Set Mount for 1-1/4" Dia. Grab Bars

- Converts any ADA grab bars into Handshower w/ Slidebar Set
- Compatible with all Newport Brass / Ginger Grab bars
- Fully adjustable (height and angle)
- Single function spray
- Rubber nozzles facilitate easy cleaning
- 59" [149.9 cm] spiral shower hose
- 1/2" NPT inlet elbow fitting
- 3" x 3/4" (7,6 cm x 1,9 cm) spray area.
- 1.8 GPM (6.8 LPM) Max

## Product Specification Add "Color / Finish" suffix to Model number, below.

The Handshower set mount shall be of solid brass construction while incorporating a non-metallic handshower engine. Handshower shall have a single function spray pattern incorporating a finished spray surface. Handshower shall incorporate twin back-check valves within the handle. Handshower Set shall have a 1/2" NPT inlet elbow fitting and 3" x 3/4" (7.6 cm x 1.9 cm) spray area while operating at 1.8 gallons (6.7 liters) per minute maximum flow rate. Handshower Set is intended for use with 1-1/4" [3.175 cm] diameter tube. Handshower set mount shall be Newport Brass Model 2040-0443/\_\_\_. Required accessory Grab Bar shall be Newport Brass Model 0-39 /

## 2040-0443

Product Dimensions are provided for reference only. For specific product installation guidelines, please reference the Installation Instructions of the product being installed.