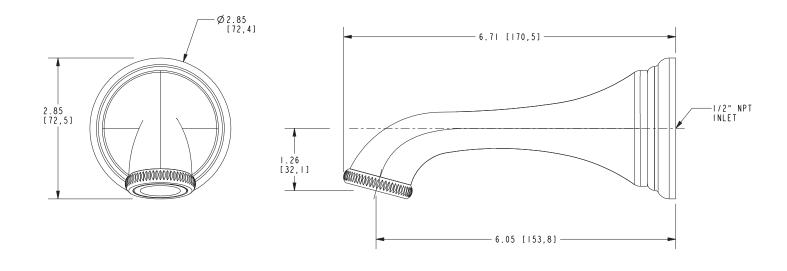

## **PRODUCT DIMENSIONS** (Units are in inches)

## Product Specification Add "Color / Finish" suffix to Model number, below.

The Wall-Mounted Tub Spout shall be made of solid brass construction. Tub spout shall have a length of 6.71" (17.0 cm) and incorporate a 1/2" NPT inlet fitting. Tub Spout shall be Newport Brass Model 20-131/\_\_\_\_.

#### **Features**

- Solid brass construction
- 6.71" (17.0 cm) spout length
- 1/2" NPT inlet fitting
- Complements Vander product series

**Wall Tub Spout** 

20-131