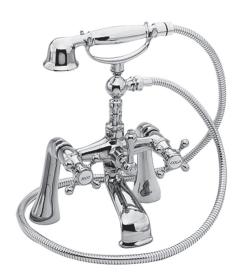

#### **Tub and Handshower Set**

933

#### **Colors / Finishes**

10B: Oil Rubbed Bronze
15: Polished Nickel
15S: Satin Nickel - PVD
26: Polished Chrome

• Other: Refer to the Newport Brass catalog for additional color/finish options.

| Specified Model |                                         |                               |
|-----------------|-----------------------------------------|-------------------------------|
| Model           | Description                             | Colors   Finishes             |
| 933             | Exposed Tub and Handshower (deck mount) | ☐ 10B ☐ 15 ☐ 15S ☐ 26 ☐ Other |