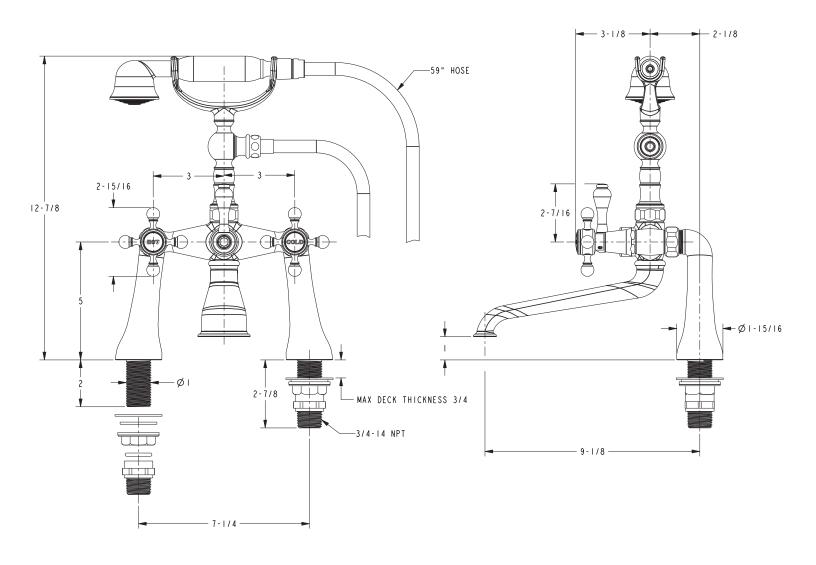

## **PRODUCT DIMENSIONS** (Units are in inches)

#### **Features**

- Solid brass construction
- Quarter-turn washerless ceramic disc valve cartridges
- ADA compliant traditional cross handles with lever diverter
- 3/4" NPT hot and cold inlet fittings
- 9-1/8" (23.2 cm) tub spout reach from inlet fittings (c-c)
- 2" (5.1 cm) handshower diameter
- 1.8 gallons (6.7 liters) per minute handshower maximum flow rate
- For deck-mounted configurations

### Product Specification: Add "Color / Finish" suffix to Model number, below.

The Exposed Tub and Handshower Set shall be made of solid brass construction and incorporate quarter-turn washerless ceramic disc valve cartridges. Exposed Tub and Handshower Set shall incorporate a lever diverter and ADA complaint cross handles. Product shall be designed for deck-mounted configurations. Product shall have a 9-1/8" (23.2 cm) tub spout reach (c-c) and 3/4" NPT deck-mounted hot/cold inlet fittings. Product shall feature a solid brass handshower having a diameter of 2" (5.1 cm) and a 1.8 gallons (6.7 liters) per minute maximum flow rate. Exposed Tub and Handshower Set shall be Newport Brass Model 933/\_\_\_\_\_.