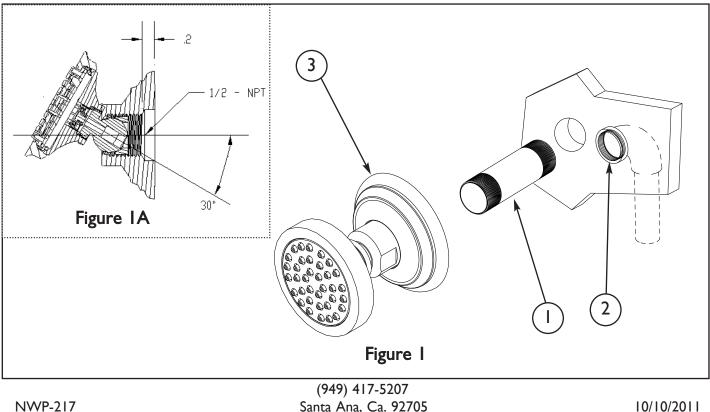

## **Body Spray Installation**:

Based on finished wall thickness, installer must use an appropriate length 1/2" NPT NIPPLE (1), not included, for each Body Spray installation.

Apply thread sealant to both ends of the NIPPLE (1) and thread into FITTING (2) behind finished wall.

Attach body SPRAY (3) onto other end of NIPPLE (1).

Turn on water supply, check for leaks and make any final adjustments required.

www.brasstech.com