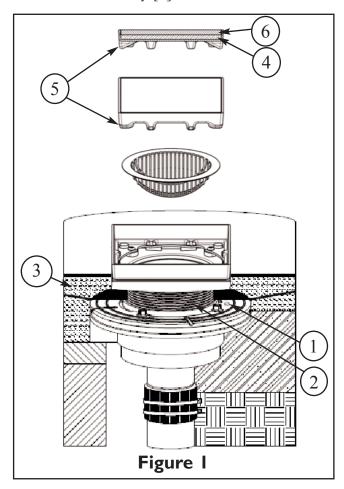

## **THROAT/GRID HEIGHT ADJUSTMENT** (see figure 1)

- 1. To obtain proper grid height, rotate THROAT ASSEMBLY [2] to raise or lower. One (1) complete rotation of THROAT ASSEMBLY [2] is equal to 1/8" in vertical adjustment.
- 2. Proper height should be determined by flooring contractor.
- **3**. Before the final mortar application it is suggested to place some PEA GRAVEL [3] over WEEP HOLES [1] to prevent blockage of the holes.
- 4. Place THIN-SET Mortar [4] into TILE HOLDER [5] to ensure the height of the cover TILE [6] is level to the rest of the floor