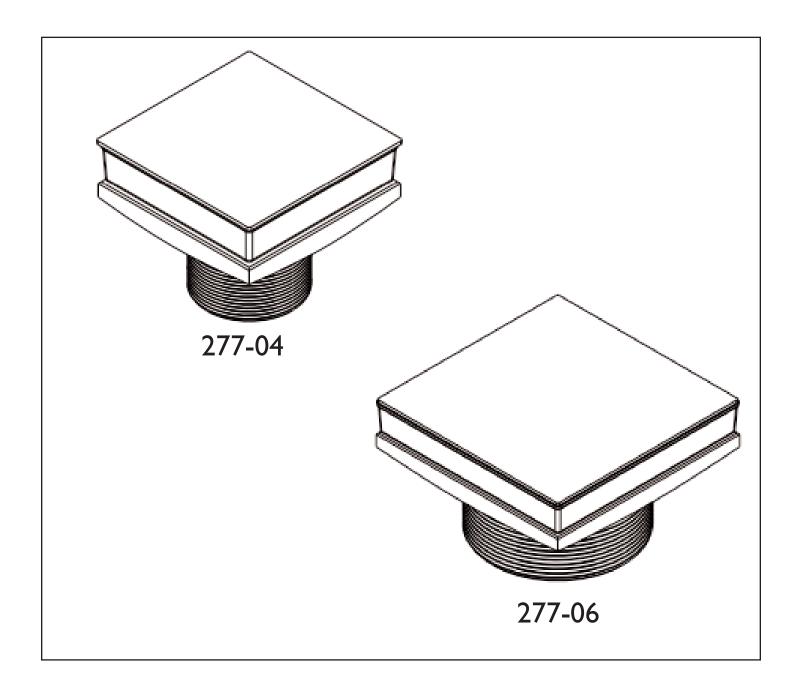

## Installation Instructions THROAT ASSEMBLY Model No: NWP 277-04 NWP 277-06

2001 CARNEGIE AVE, SANTA ANA CA 92705 (949) 417-5207 WWW.NEWPORTBRASS.COM

**NOTES**: All figures show cast iron no-hub connection

277-04 engages with 2"IPS drain body [9] 277-06 engages with 4" IPS drain body [9]