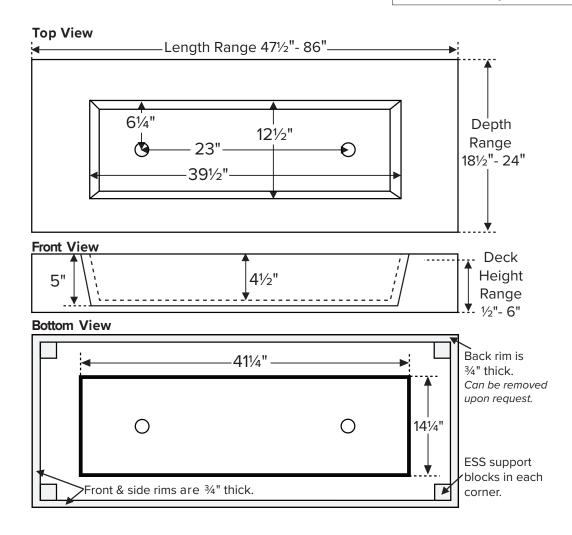

## **ORDERING AND INSTALLATION**

- Due to the handcrafted nature of this product, please allow for a tolerance of ±1/4" for overall dimensions and ±1/2" for bowl placement.
- Corner support blocks are necessary only when deck height is over 1".
- All sides planned to install against a wall or other structure will be unfinished. Sides indicated as visible on order will be finished.
- Carefully review inside vanity specifications to ensure that there is proper clearance to accommodate the bowl, drain and optional integrated overflow, if applicable.
- Please take into consideration the thickness of material under the countertop when positioning sink bowl, using a deck-mounted faucet or adding an integrated overflow.
- Outside of overflow housing protrudes approx. 3/4" from the bowl and may impact bowl placement.